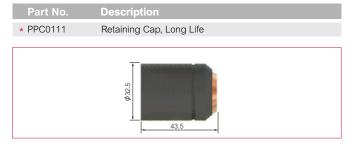

m  | 120A |
| * PPD0109-18 | Cutting Tip | 1.8mm  | 150A |
|              |             |        |      |
|              |             |        |      |



#### STR A101/A101R/A141/A141R/A151/A151R



### **Electrodes**

#### **STR S25K/S45**



### **STR A81/A81R**



<sup>\*</sup> Denotes torch package standard wear part set-up



### **Electrodes**

#### **STR S45**



#### STR A101/A101R/A141/A141R



#### STR A151/A151R



#### STR A101/A101R/A141/A141R/A151/A151R



# **Swirl Rings**

#### **STR S25K/S45**



#### **STR A81/A81R**



#### STR A101/A101R/A141/A141R



#### STR A101/A101R/A141/A141R/A151/A151R



<sup>★</sup> Denotes torch package standard wear part set-up



### **Retaining Caps**

#### STR S25K



#### **STR S45**



#### **STR A81/A81R**



#### **STR A101/A101R**



#### **STR A141/A141R**



#### **STR A151/A151R**



### **Shield Cap Bodies**

#### **STR A101/A101R**



#### STR A141/A141R/A151/A151R



<sup>\*</sup> Denotes torch package standard wear part set-up



### **Stand off Guides**

#### **STR S45**



#### STR A101/A101R/A141/A141R



#### **STR A81/A81R**







#### **STR A151/A151R**



### **STR S45**



# **Shield Caps**

#### **STR A151/A151R**



<sup>\*</sup> Denotes torch package standard wear part set-up



# **Spacer for Gouging**

#### STR A141/A141R/A151/A151R



#### **STR A151/A151R**



### **Spacer for Contact Cutting**

#### **STR A81/A81R**



#### STR A101/A101R/A141/A141R



### STR A101/A101R/A141/A141R/A151/A151R





Spacer Contact Cutting Large

#### **STR A151/A151R**

PCV0039

| Part No. | Description