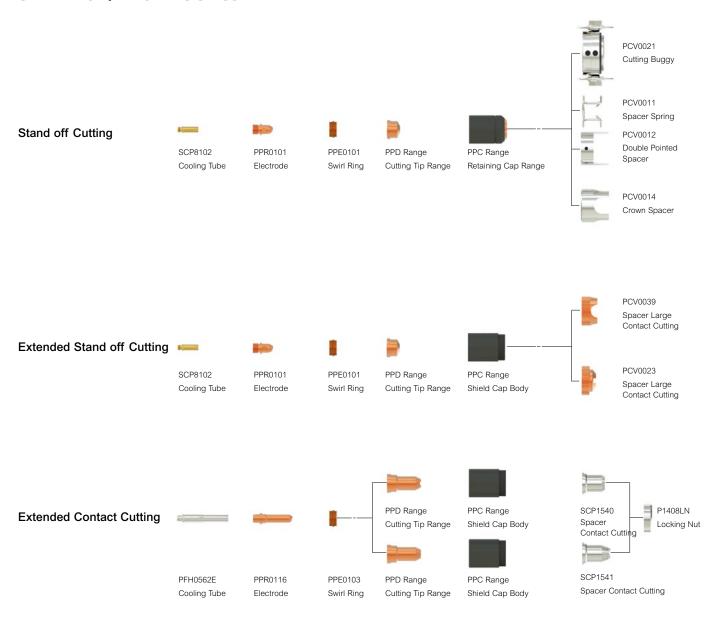

A141R/A151/A151R



#### STR A141/A141R/A151/A151R



<sup>\*</sup> Denotes torch package standard wear part set-up



# **Cutting Buggies**

#### **STR S25K/S45**



#### STR A101/A101R/A141/A141R/A151/A151R



#### **STR A81/A81R**



# **Circle / Cutting Attachment Kits**

#### **STR S25K/S45**

Part No.

### **STR A81/A81R**

Part No.

#### STR A101/A101R/A141/A141R/ A151/A151R



Description

<sup>\*</sup> Denotes torch package standard wear part set-up



### **STR S25K Series**

Stand off Cutting



<sup>\*</sup> Wear parts part number and sizes are available on pages 30-37

### **STR S45 Series**



<sup>\*</sup> Wear parts part number and sizes are available on pages 30-37



<sup>\*</sup> Wear parts part number and sizes are available on pages 30-37



### STR A101/A101R Series



<sup>\*</sup> Wear parts part number and sizes are available on pages 30-37



### STR A141/A141R Series



<sup>\*</sup> Wear parts part number and sizes are available on pages 30-37



### STR A151/A151R Series



<sup>\*</sup> Wear parts part number and sizes are available on pages 30-37



Jinan Export Processing Zone The East End of Jing Shi Dong Road Jinan 250102 P.R. China

Tel: +86 531 88239823

Fax: +86 531 88239398

Website: www.parkertorchology.com Email: info@parkertorchology.com

MPP033 / V.2019.06