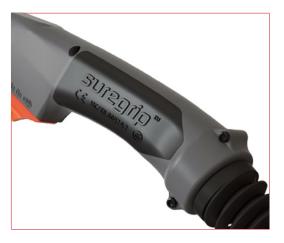

### **Dynamic Engineering and Superior Design Ergonomics**

100% Trafimet® Compatibility Guaranteed

#### **Quality Wear Parts**

All wear parts are manufactured to the same specification as the original manufacturer ensuring reliability, longevity and superior performance

A twin "fail-safe" system located beneath the shield cap ensures the torch cannot be activated if the cap is removed

**Torch Bodies**Produced from precision toleranced machined parts and aerospace polymers