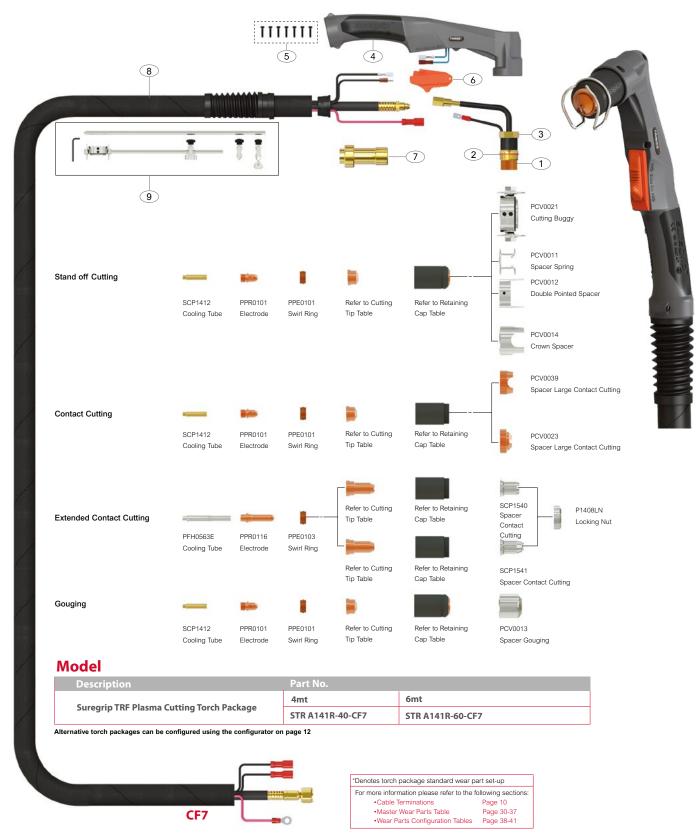

\*Denotes torch package standard wear part set-up

For more information please refer to the following sections: Cable Terminations
 Master Wear Parts Table Page 10 Page 30-37

•Wear Parts Configuration Tables