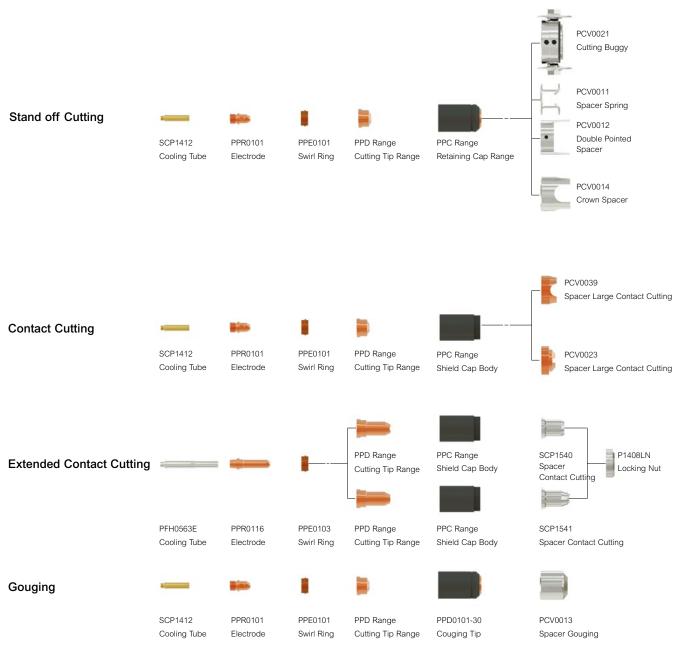

#### **Wear Parts**

#### **Cutting Tips**

| ı | Part No.                  | Description             | Bore Ø A        | Amps       |
|---|---------------------------|-------------------------|-----------------|------------|
|   | *PPD0116-06<br>PPD0103-65 | Cutting Tip Cutting Tip | 0.6mm<br>0.65mm | 25A<br>25A |
|   | 11 00 100 00              | outing np               | 0.00111111      | 20/1       |

#### **Retaining Caps**

|   | <b>3</b> |                        |  |
|---|----------|------------------------|--|
| 1 | Part No. | Description            |  |
|   | *PPC0117 | Retaining Cap, 2 Holes |  |