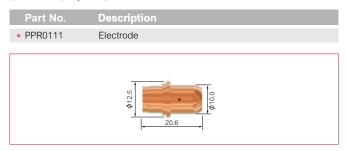

-----|-------------|--------|------|
| PPD0109-30 | Gouging Tip | 3.0mm  | 150A |
|            |             |        |      |
|            | 00026       |        |      |

#### STR A151/A151R

| Part No.     | Description | Bore∅A | Amps |
|--------------|-------------|--------|------|
| PPD0109-14   | Cutting Tip | 1.4mm  | 90A  |
| PPD0109-16   | Cutting Tip | 1.6mm  | 120A |
| * PPD0109-18 | Cutting Tip | 1.8mm  | 150A |
|              |             |        |      |
|              |             |        |      |



#### STR A101/A101R/A141/A141R/A151/A151R



### **Electrodes**

#### **STR S25K/S45**



### **STR A81/A81R**



<sup>\*</sup> Denotes torch package standard wear part set-up



### **Electrodes**

#### **STR S45**



#### STR A101/A101R/A141/A141R



#### STR A151/A151R



#### STR A101/A101R/A141/A141R/A151/A151R



# **Swirl Rings**

#### **STR S25K/S45**



#### **STR A81/A81R**



#### STR A101/A101R/A141/A141R



#### STR A101/A101R/A141/A141R/A151/A151R



<sup>★</sup> Denotes torch package standard wear part set-up



### **Retaining Caps**

#### STR S25K



#### **STR S45**



#### **STR A81/A81R**



#### **STR A101/A101R**



#### **STR A141/A141R**



#### **STR A151/A151R**



### **Shield Cap Bodies**

#### **STR A101/A101R**



#### STR A141/A141R/A151/A151R



<sup>\*</sup> Denotes torch package standard wear part set-up



### **Stand off Guides**

#### **STR S45**



#### STR A101/A101R/A141/A141R



#### **STR A81/A81R**







#### **STR A151/A151R**



### **STR S45**



# **Shield Caps**

#### **STR A151/A151R**



<sup>\*</sup> Denote