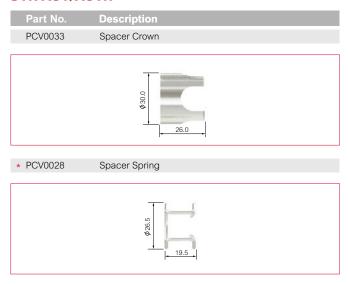

rd wear part set-up



### **Electrodes**

#### **STR S45**



#### STR A101/A101R/A141/A141R



#### STR A151/A151R



#### STR A101/A101R/A141/A141R/A151/A151R



# **Swirl Rings**

#### **STR S25K/S45**



#### **STR A81/A81R**



#### STR A101/A101R/A141/A141R



#### STR A101/A101R/A141/A141R/A151/A151R



<sup>★</sup> Denotes torch package standard wear part set-up



### **Retaining Caps**

#### STR S25K



#### **STR S45**



#### **STR A81/A81R**



#### **STR A101/A101R**



#### **STR A141/A141R**



#### **STR A151/A151R**



### **Shield Cap Bodies**

#### **STR A101/A101R**



#### STR A141/A141R/A151/A151R



<sup>\*</sup> Denotes torch package standard wear part set-up



### **Stand off Guides**

#### **STR S45**



#### STR A101/A101R/A141/A141R



#### **STR A81/A81R**







#### **STR A151/A151R**



### **STR S45**



# **Shield Caps**

#### **STR A151/A151R**



<sup>\*</sup> Denotes torch package standard wear part set-up



# **Spacer for Gouging**

#### STR A141/A141R/A151/A151R



#### **STR A151/A151R**



### **Spacer for Contact Cutting**

#### **STR A81/A81R**



#### STR A101/A101R/A141/A141R



### STR A101/A101R/A141/A141R/A151/A151R





Spacer Contact Cutting Large

#### **STR A151/A151R**

PCV0039

| Part No. | Description            |
|----------|------------------------|
| P1408C1  | Spacer Contact Cutting |
|          | 0.55.23                |



<sup>\*</sup> Denotes torch package standard wear part set-up



# **Locking Nut**

#### **STR A151/A151R**



#### STR A101/A101R/A141/A141R/A151/A151R



### **Cooling Tubes**

#### **STR