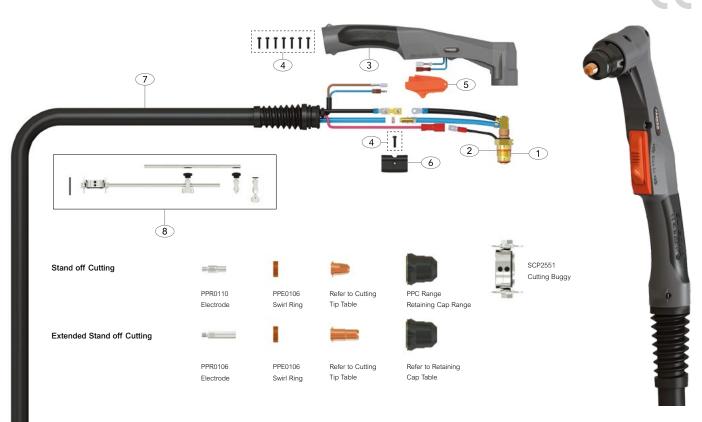

### **Spare Parts**

|   | Part No.       | Description                   |
|---|----------------|-------------------------------|
|   |                |                               |
| 1 | STR0140        | STR81 70° Torch Head Kit      |
| 2 | SCP8008        | O Ring                        |
| 3 | SCP8014/HF     | Plasma Handle Kit             |
| 4 | SCPSP1         | Screw Pack                    |
| 5 | SCP2516        | Plasma Safety Trigger         |
| 6 | *SCP8119-40 -# | Cable Assembly Complete x 4mt |
|   | *SCP8119-60 -# | Cable Assembly Complete x 6mt |
| 7 | PCV0052        | Circle Cutting Attachment Kit |

\*Denotes torch package standard wear part set-up

For more information please refer to the following sections: Cable Terminations
 Master Wear Parts Table Page 10 Page 30-37

•Wear Parts Configuration Tables