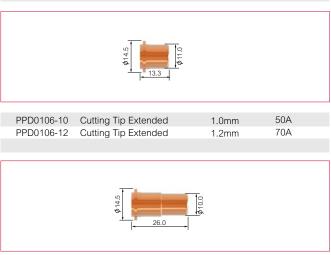

mt |
|   | *SCP10119-60 -# | Cable Assembly Complete x 6mt |
| 8 | PCV0022         | Circle Cutting Attachment Kit |





# **Cutting Tips**

#### STR S25K

| Part No.     | Description | Bore∅A      | Amps |
|--------------|-------------|-------------|------|
| * PPD0116-06 | Cutting Tip | 0.6mm       | 25A  |
|              |             |             |      |
|              | 4. 11.3 6   | 2           |      |
| PPD0103-65   | Cutting Tip | 0.65mm      | 25A  |
|              | 26.0        | \$10.0<br>0 |      |

### **STR S45**



#### **STR A81/A81R**

| Part No.     | Description | Bore∅A | Amps |
|--------------|-------------|--------|------|
| PPD0105-10   | Cutting Tip | 1.0mm  | 50A  |
| PPD0105-11   | Cutting Tip | 1.1mm  | 60A  |
| * PPD0105-12 | Cutting Tip | 1.2mm  | 70A  |





#### **STR A141/A141R**

| Part No.     | Description                             | Bore∅A | Amps |
|--------------|-----------------------------------------|--------|------|
| * PPD0101-19 | Cutting Tip                             | 1.9mm  | 150A |
|              |                                         |        |      |
|              | 000000000000000000000000000000000000000 |        |      |
|              |                                         |        |      |
| * PPD0101-30 | Gouging Tip                             | 3.0mm  | 150A |
|              | 0000                                    |        |      |

<sup>\*</sup> Denotes torch package standard wear part set-up

# **Cutting Tips**



#### STR A101/A101R/A141/A141R

| Part No.     | Description      | Bore∅A | Amps |
|