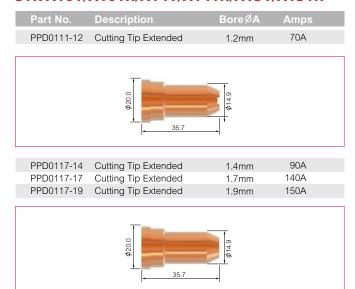

#### **Cutting Tips**

| Part No.     | Description          | Bore Ø A | Amps |
|--------------|----------------------|----------|------|
| * PPD0105-10 | Cutting Tip          | 1.0mm    | 50A  |
| PPD0105-11   | Cutting Tip          | 1.1mm    | 60A  |
| PPD0105-12   | Cutting Tip          | 1.2mm    | 70A  |
| PPD0106-10   | Cutting Tip Extended | 1.0mm    | 50A  |
| PPD0106-12   | Cutting Tip Extended | 1.2mm    | 70A  |
|              |                      |          |      |