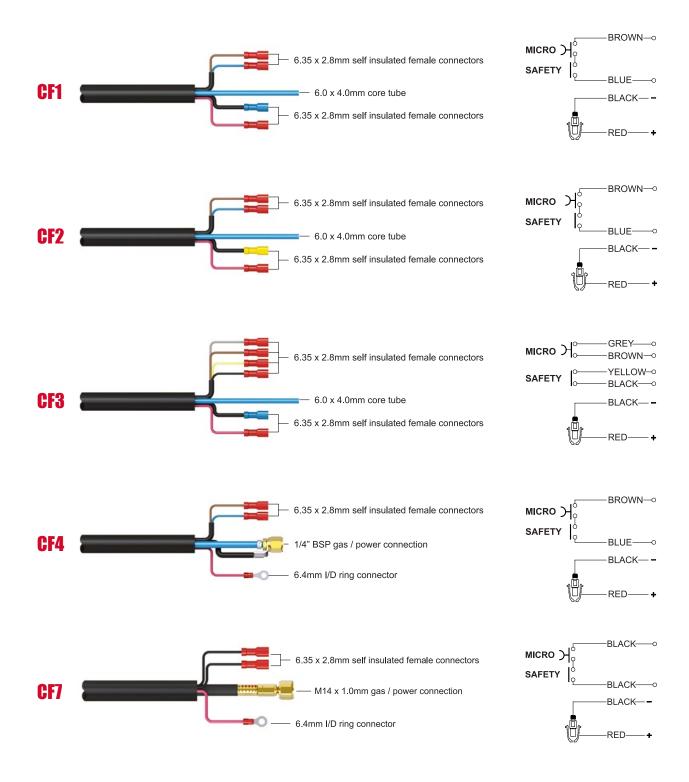

### **Cable Fitting Options**

# **Cable Fitting Options**

# **Central Connector Options**

#### Model STR S25K STR S45 STR A81 STR A81R STR A101 STR A101R STR A141 STR A141R STR A151 STR A151R

| CF1 |   | • |   |   |   |   | • | • | • |   |
|-----|---|---|---|---|---|---|---|---|---|---|
| CF2 | • | • | • | • | • | • | • | • | • |   |
| CF3 | • | • | • | • | • | • | • | • | • | • |
| CF4 | • | • | • | • | • | • | • | • | • | • |
| CF7 | • | • | • | • | • | • | • |   |   | • |
| CF8 | • | • | • | • |   | • | • |   |   | • |
| CF9 | • | • | • | • | • | • | • | • | • | • |
| CC1 | • | • | • | • | • | • | • | • | • | • |
| CC2 | • | • | • | • | • | • | • | • | • | • |