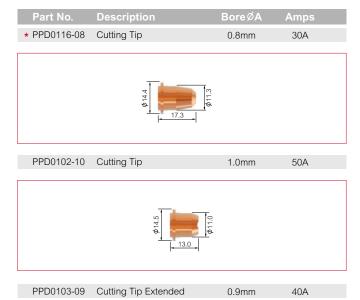

#### **Cutting Tips**

| ۰ | Part No.     | Description          | Bore Ø A | Amps |
|---|--------------|----------------------|----------|------|
|   | * PPD0116-08 | Cutting Tip          | 0.8mm    | 30A  |
|   | PPD0102-10   | Cutting Tip          | 1.0mm    | 50A  |
|   | PPD0103-09   | Cutting Tip Extended | 0.9mm    | 40A  |