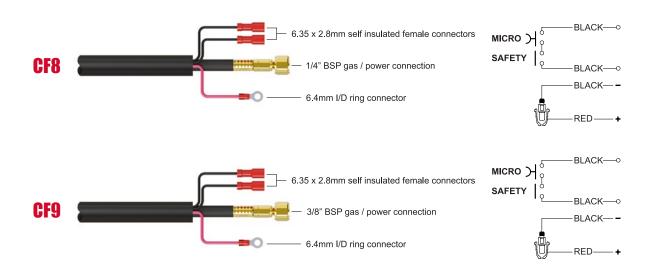

**Cable Terminations and Wiring Systems Explained** 

### **Cable Fitting Options**

# **Cable Fitting Options**

#### Model STR S25K STR S45 STR A81 STR A81R STR A101 STR A101R STR A141 STR A141R STR A151 STR A151R

| CF1 |   | • |   |   |   |   | • | • | • |   |
|-----|---|---|---|---|---|---|---|---|---|---|
| CF2 | • | • | • | • | • | • | • | • | • |   |
| CF3 | • | • | • | • | • | • | • | • | • | • |
| CF4 | • | • | • | • | • | • | • | • | • | • |
| CF7 | • | • | • | • | • | • | • |   |   | • |
| CF8 | • | • | • | • |   | • | • |   |   | • |
| CF9 | • | • | • | • | • | • | • | • | • | • |
| CC1 | • | • | • | • | • | • | • | • | • | • |
| CC2 | • | • | • | • | • | • | • | • | • | • |