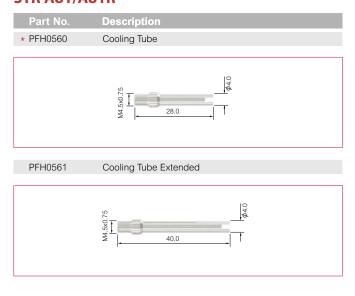

*STR A151/A151R**



### **STR S45**



# **Shield Caps**

#### **STR A151/A151R**



<sup>\*</sup> Denotes torch package standard wear part set-up



# **Spacer for Gouging**

#### STR A141/A141R/A151/A151R



#### **STR A151/A151R**



### **Spacer for Contact Cutting**

#### **STR A81/A81R**



#### STR A101/A101R/A141/A141R



### STR A101/A101R/A141/A141R/A151/A151R





Spacer Contact Cutting Large

#### **STR A151/A151R**

PCV0039

| Part No. | Description            |
|----------|------------------------|
| P1408C1  | Spacer Contact Cutting |
|          | 0.55.23                |



<sup>\*</sup> Denotes torch package standard wear part set-up



# **Locking Nut**

#### **STR A151/A151R**



#### STR A101/A101R/A141/A141R/A151/A151R



### **Cooling Tubes**

#### **STR A81/A81R**



#### **STR A101/A101R**



#### STR A141/A141R/A151/A151R



#### STR A141/A141R/A151/A151R



<sup>\*</sup> Denotes torch package standard wear part set-up



# **Cutting Buggies**

#### **STR S25K/S45**



#### STR A101/A101R/A141/A141R/A151/A151R



#### **STR A81/A81R**



# **Circle / Cutting Attachment Kits**

#### **STR S25K/S45**

Part No.

### **STR A81/A81R**

Part No.

#### STR A101/A101R/A141/A141R/ A151/A151R



Description

<sup>\*</sup> Denotes torch package standard wear part set-up



### **STR S25K Series**

Stand off Cutting



<sup>\*</sup> Wear parts part number and sizes are available on pages 30-37

### **STR S45 Series**



<sup>\*</sup> Wear parts part number and sizes are available on pages 30-37



<sup>\*</sup> Wear parts part number and sizes are available on