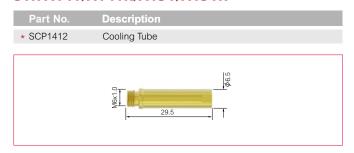

## **STR A151/A151R**



<sup>\*</sup> Denotes torch package standard wear part set-up



# **Spacer for Gouging**

#### STR A141/A141R/A151/A151R



#### **STR A151/A151R**



### **Spacer for Contact Cutting**

#### **STR A81/A81R**



#### STR A101/A101R/A141/A141R



### STR A101/A101R/A141/A141R/A151/A151R





Spacer Contact Cutting Large

#### **STR A151/A151R**

PCV0039

| Part No. | Description            |
|----------|------------------------|
| P1408C1  | Spacer Contact Cutting |
|          | 0.55.23                |



<sup>\*</sup> Denotes torch package standard wear part set-up



# **Locking Nut**

#### **STR A151/A151R**



#### STR A101/A101R/A141/A141R/A151/A151R



### **Cooling Tubes**

#### **STR A81/A81R**



#### **STR A101/A101R**



#### STR A141/A141R/A151/A151R



#### STR A141/A141R/A151/A151R



<sup>\*</sup> Denotes torch package standard wear part set-up



# **Cutting Buggies**

#### **STR S25K/S45**



#### STR A101/A101R/A141/A141R/A151/A151R



#### **STR A81/A81R**



# **Circle / Cutting Attachment Kits**

#### **STR S25K/S45**

Part No.

### **STR A81/A81R**

Part No.

#### STR A101/A101R/A141/A141R/ A151/A151R



Description

<sup>\*</sup> Denotes torch package standard wear part set-up



### **STR S25K Series**

Stand off Cutting



<sup>\*</sup> Wear parts part number and sizes are available on pages 30-37

### **STR S45 Series**



<sup>\*</sup> Wear parts part number and sizes are available on pages 30-37



<sup>\*</sup> Wear parts part number and sizes are available on pages 30-37



### STR A101/A101R Series



<sup>\*</sup> We