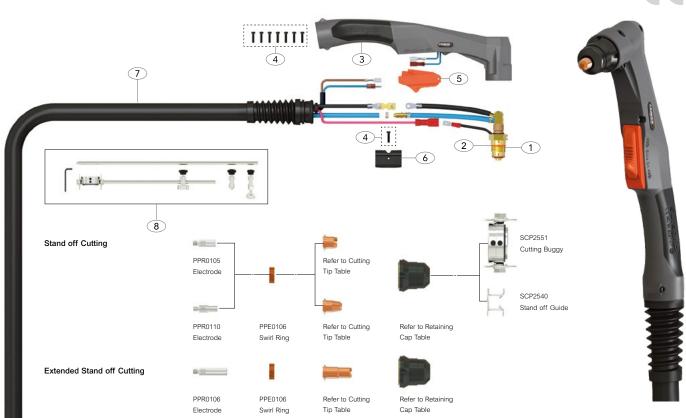

### **Spare Parts**

|   | Part No.       | Description                   |
|---|----------------|-------------------------------|
|   |                |                               |
| 1 | STR0140        | STR81 70° Torch Head Kit      |
| 2 | SCP8008        | O Ring                        |
| 3 | SCP8014/HF     | Plasma Handle Kit             |
| 4 | SCPSP1         | Screw Pack                    |
| 5 | SCP2516        | Plasma Safety Trigger         |
| 6 | *SCP8119-40 -# | Cable Assembly Complete x 4mt |
|   | *SCP8119-60 -# | Cable Assembly Complete x 6mt |
| 7 | PCV0052        | Circle Cutting Attachment Kit |

\*Denotes torch package standard wear part set-up

For more information please refer to the following sections: Cable Terminations
 Master Wear Parts Table Page 10 Page 30-37

•Wear Parts Configuration Tables