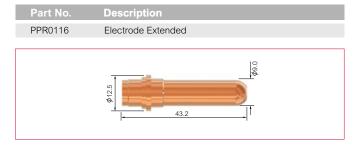

9-30 | Gouging Tip | 3.0mm  | 150A |
|            |             |        |      |
|            | 00026       |        |      |

#### STR A151/A151R

| Part No.     | Description | Bore∅A | Amps |
|--------------|-------------|--------|------|
| PPD0109-14   | Cutting Tip | 1.4mm  | 90A  |
| PPD0109-16   | Cutting Tip | 1.6mm  | 120A |
| * PPD0109-18 | Cutting Tip | 1.8mm  | 150A |
|              |             |        |      |
|              |             |        |      |



#### STR A101/A101R/A141/A141R/A151/A151R



### **Electrodes**

#### **STR S25K/S45**



### **STR A81/A81R**



<sup>\*</sup> Denotes torch package standard wear part set-up



### **Electrodes**

#### **STR S45**



#### STR A101/A101R/A141/A141R



#### STR A151/A151R



#### STR A101/A101R/A141/A141R/A151/A151R



# **Swirl Rings**

#### **STR S25K/S45**



#### **STR A81/A81R**



#### STR A101/A101R/A141/A141R



#### STR A101/A101R/A141/A141R/A151/A151R



<sup>★</sup> Denotes torch package standard wear part set-up



### **Retaining Caps**

#### STR S25K



#### **STR S45**



#### **STR A81/A81R**



#### **STR A101/A101R**



#### **STR A141/A141R**



#### **STR A151/A151R**



### **Shield Cap Bodies**

#### **STR A101/A101R**



#### STR A141/A141R/A151/A151R



<sup>\*</sup> Denotes torch package standard wear part set-up



### **Stand off Guides**

#### **STR S45**



#### STR A101/A101R/A141/A141R



#### **STR A81/A81R**







#### **STR A151/A151R**



### **STR S45**



# **Shield Caps**

#### **STR A151/A151R**



<sup>\*</sup> Denotes torch package standard wear part set-up