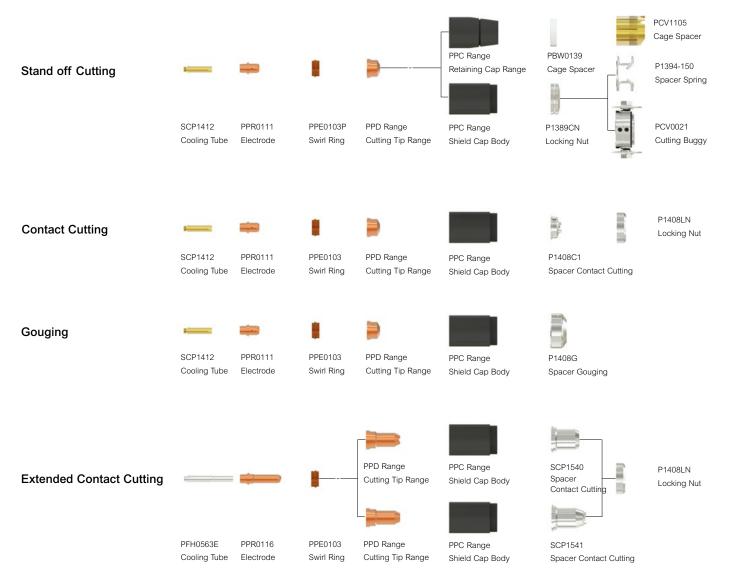

#### **Wear Parts**

#### **Cutting Tips**

| ı | Part No.                  | Description             | Bore Ø A        | Amps       |
|---|---------------------------|-------------------------|-----------------|------------|
|   | *PPD0116-06<br>PPD0103-65 | Cutting Tip Cutting Tip | 0.6mm<br>0.65mm | 25A<br>25A |
|   | 11 00 100 00              | outing np               | 0.00111111      | 20/1       |

#### **Retaining Caps**

|   | <b>3</b> |                        |  |
|---|----------|------------------------|--|
| 1 | Part No. | Description            |  |
|   | *PPC0117 | Retaining Cap, 2 Holes |  |