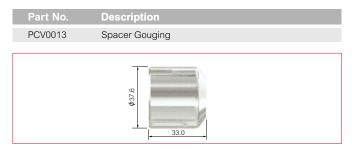

81/A81R**



#### STR A101/A101R/A141/A141R



#### STR A101/A101R/A141/A141R/A151/A151R



<sup>★</sup> Denotes torch package standard wear part set-up



### **Retaining Caps**

#### STR S25K



#### **STR S45**



#### **STR A81/A81R**



#### **STR A101/A101R**



#### **STR A141/A141R**



#### **STR A151/A151R**



### **Shield Cap Bodies**

#### **STR A101/A101R**



#### STR A141/A141R/A151/A151R



<sup>\*</sup> Denotes torch package standard wear part set-up



### **Stand off Guides**

#### **STR S45**



#### STR A101/A101R/A141/A141R



#### **STR A81/A81R**







#### **STR A151/A151R**



### **STR S45**



# **Shield Caps**

#### **STR A151/A151R**



<sup>\*</sup> Denotes torch package standard wear part set-up



# **Spacer for Gouging**

#### STR A141/A141R/A151/A151R



#### **STR A151/A151R**



### **Spacer for Contact Cutting**

#### **STR A81/A81R**



#### STR A101/A101R/A141/A141R



### STR A101/A101R/A141/A141R/A151/A151R





Spacer Contact Cutting Large

#### **STR A151/A151R**

PCV0039

| Part No. | Description            |
|----------|------------------------|
| P1408C1  | Spacer Contact Cutting |
|          | 0.55.23                |



<sup>\*</sup> Denotes torch package standard wear part set-up



# **Locking Nut**

#### **STR A151/A151R**



#### STR A101/A101R/A141/A141R/A151/A151R



### **Cooling Tubes**

#### **STR A81/A81R**



#### **STR A101/A101R**



#### STR A141/A141R/A151/A151R



#### STR A141/A141R/A151/A151R



<sup>\*</sup> Denotes torch package standard wear part set-up



# **Cutting Buggies**

#### **STR S25K/S45**