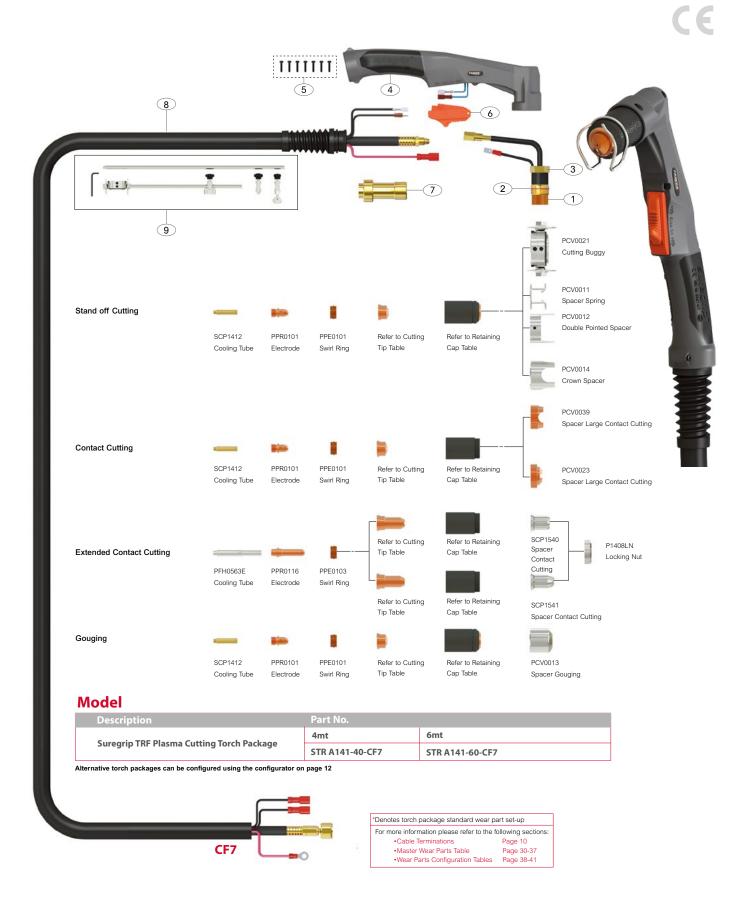

\*Denotes torch package standard wear part set-up

For more information please refer to the following sections: Cable Terminations
 Master Wear Parts Table Page 10 Page 30-37

•Wear Parts Configuration Tables