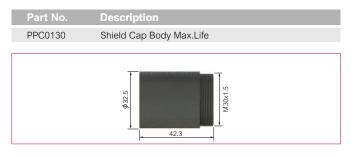

|             |        |      |



#### STR A101/A101R/A141/A141R/A151/A151R



### **Electrodes**

#### **STR S25K/S45**



### **STR A81/A81R**



<sup>\*</sup> Denotes torch package standard wear part set-up



### **Electrodes**

#### **STR S45**



#### STR A101/A101R/A141/A141R



#### STR A151/A151R



#### STR A101/A101R/A141/A141R/A151/A151R



# **Swirl Rings**

#### **STR S25K/S45**



#### **STR A81/A81R**



#### STR A101/A101R/A141/A141R



#### STR A101/A101R/A141/A141R/A151/A151R



<sup>★</sup> Denotes torch package standard wear part set-up



### **Retaining Caps**

#### STR S25K



#### **STR S45**



#### **STR A81/A81R**



#### **STR A101/A101R**



#### **STR A141/A141R**



#### **STR A151/A151R**



### **Shield Cap Bodies**

#### **STR A101/A101R**



#### STR A141/A141R/A151/A151R



<sup>\*</sup> Denotes torch package standard wear part set-up



### **Stand off Guides**

#### **STR S45**



#### STR A101/A101R/A141/A141R



#### **STR A81/A81R**







#### **STR A151/A151R**



### **STR S45**



# **Shield Caps**

#### **STR A151/A151R**



<sup>\*</sup> Denotes torch package standard wear part set-up



# **Spacer for Gouging**

#### STR A141/A141R/A151/A151R



#### **STR A151/A151R**



### **Spacer for Contact Cutting**

#### **STR A81/A81R**



#### STR A101/A101R/A141/A141R



### STR A101/A101R/A141/A141R/A151/A151R





Spacer Contact Cutting Large

#### **STR A151/A151R**

PCV0039

| Part No. | Description            |
|----------|------------------------|
| P1408C1  | Spacer Contact Cutting |
|          | 0.55.23