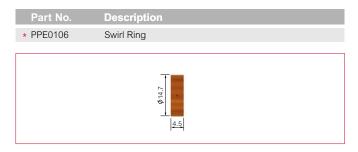

|             |        |      |
|            | 00026       |        |      |

#### STR A151/A151R

| Part No.     | Description | Bore∅A | Amps |
|--------------|-------------|--------|------|
| PPD0109-14   | Cutting Tip | 1.4mm  | 90A  |
| PPD0109-16   | Cutting Tip | 1.6mm  | 120A |
| * PPD0109-18 | Cutting Tip | 1.8mm  | 150A |
|              |             |        |      |
|              |             |        |      |



#### STR A101/A101R/A141/A141R/A151/A151R



### **Electrodes**

#### **STR S25K/S45**



### **STR A81/A81R**



<sup>\*</sup> Denotes torch package standard wear part set-up



### **Electrodes**

#### **STR S45**



#### STR A101/A101R/A141/A141R



#### STR A151/A151R



#### STR A101/A101R/A141/A141R/A151/A151R



# **Swirl Rings**

#### **STR S25K/S45**



#### **STR A81/A81R**



#### STR A101/A101R/A141/A141R



#### STR A101/A101R/A141/A141R/A151/A151R



<sup>★</sup> Denotes torch package standard wear part set-up



### **Retaining Caps**

#### STR S25K



#### **STR S45**



#### **STR A81/A81R**



#### **STR A101/A101R**



#### **STR A141/A141R**



#### **STR A151/A151R**



### **Shield Cap Bodies**

#### **STR A101/A101R**



#### STR A141/A141R/A151/A151R



<sup>\*</sup> Denotes torch package standard wear part set-up



### **Stand off Guides**

#### **STR S45**



#### STR A101/A101R/A141/A141R



#### **STR A81/A81R**







#### **STR A151/A151R**



### **STR S45**



# **Shield Caps**

#### **STR A151/A151R**



<sup>\*</sup> Denotes torch package standard wear part set-up



# **Spacer for Gouging**

#### STR A141/A141