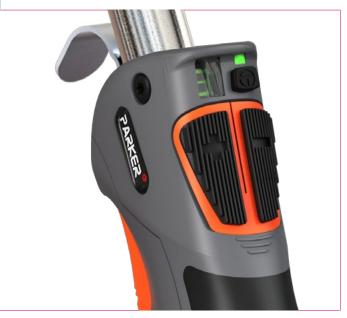

# **Ergonomics – For Comfort and Handleability**

- Large surface area grips improve positionability and operator comfort
- · Cable supports are designed to offer the greatest flexibility

A patented slide to operate switch system is easy to operate and prevents accidental torch ignition