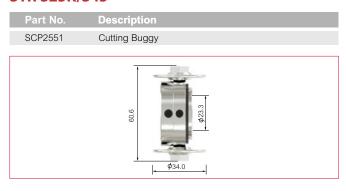

### **Spare Parts**

|   | Part No.       | Description                   |
|---|----------------|-------------------------------|
|   |                |                               |
| 1 | STR0140        | STR81 70° Torch Head Kit      |
| 2 | SCP8008        | O Ring                        |
| 3 | SCP8014/HF     | Plasma Handle Kit             |
| 4 | SCPSP1         | Screw Pack                    |
| 5 | SCP2516        | Plasma Safety Trigger         |
| 6 | *SCP8119-40 -# | Cable Assembly Complete x 4mt |
|   | *SCP8119-60 -# | Cable Assembly Complete x 6mt |
| 7 | PCV0052        | Circle Cutting Attachment Kit |