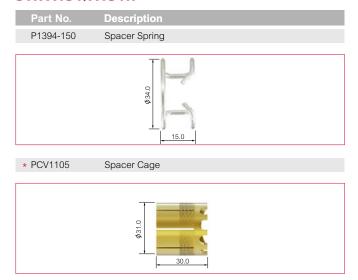

ectrodes**

#### **STR S45**



#### STR A101/A101R/A141/A141R



#### STR A151/A151R



#### STR A101/A101R/A141/A141R/A151/A151R



# **Swirl Rings**

#### **STR S25K/S45**



#### **STR A81/A81R**



#### STR A101/A101R/A141/A141R



#### STR A101/A101R/A141/A141R/A151/A151R



<sup>★</sup> Denotes torch package standard wear part set-up



### **Retaining Caps**

#### STR S25K



#### **STR S45**



#### **STR A81/A81R**



#### **STR A101/A101R**



#### **STR A141/A141R**



#### **STR A151/A151R**



### **Shield Cap Bodies**

#### **STR A101/A101R**



#### STR A141/A141R/A151/A151R



<sup>\*</sup> Denotes torch package standard wear part set-up



### **Stand off Guides**

#### **STR S45**



#### STR A101/A101R/A141/A141R



#### **STR A81/A81R**







#### **STR A151/A151R**



### **STR S45**



# **Shield Caps**

#### **STR A151/A151R**



<sup>\*</sup> Denotes torch package standard wear part set-up



# **Spacer for Gouging**

#### STR A141/A141R/A151/A151R



#### **STR A151/A151R**



### **Spacer for Contact Cutting**

#### **STR A81/A81R**



#### STR A101/A101R/A141/A141R



### STR A101/A101R/A141/A141R/A151/A151R





Spacer Contact Cutting Large

#### **STR A151/A151R**

PCV0039

| Part No. | Description            |
|----------|------------------------|
| P1408C1  | Spacer Contact Cutting |
|          | 0.55.23                |



<sup>\*</sup> Denotes torch package standard wear part set-up



# **Locking Nut**

#### **STR A151/A151R**



#### STR A101/A101R/A141/A141R/A151/A151R



### **Cooling Tubes**

#### **STR A81/A81R**



#### **STR A101/A