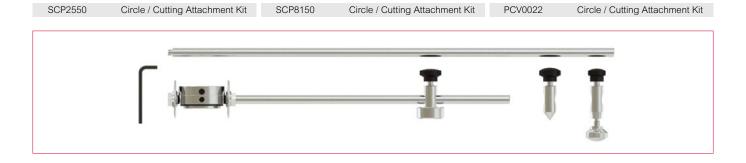

CF1

|   | Part No.      | Description                   |
|---|---------------|-------------------------------|
| 1 | STR2501       | STR25 70° Torch Head Kit      |
| 2 | SCP2508       | O Ring                        |
| 3 | SGP2514       | Plasma Handle Kit             |
| 4 | SCPSP1        | Screw Pack                    |
| 5 | SCP2516       | Plasma Safety Trigger         |
| 6 | SCP2515       | Location Block                |
| 7 | *SCP2519-40-# | Cable Assembly Complete x 4mt |
|   | *SCP2519-60-# | Cable Assembly Complete x 6mt |
| 8 | SCP2550       | Circle Cutting Attachment Kit |

#### **Retaining Caps**

| Part No. | Description            |  |
|----------|------------------------|--|
| *PPC0116 | Retaining Cap, 6 Holes |  |

|   | Part No.       | Description                   |
|---|----------------|-------------------------------|
| 1 | STR4001        | STR40 70° Torch Head Kit      |
| 2 | SCP2508        | O Ring                        |
| 3 | SGP2514        | Plasma Handle Kit             |
| 4 | SCPSP1         | Screw Pack                    |
| 5 | SCP2516        | Plasma Safety Trigger         |
| 6 | SCP2515        | Location Block                |
| 7 | *SCP4019-40 -# | Cable Assembly Complete x 4mt |
|   | *SCP4019-60 -# | Cable Assembly Complete x 6mt |
| 8 | SCP2550        | Circle Cutting Attachment Kit |
|   |                |                               |

### **Spare Parts**

|   | Part No.       | Description                   |
|---|----------------|-------------------------------|
|   |                |                               |
| 1 | STR0140        | STR81 70° Torch Head Kit      |
| 2 | SCP8008        | O Ring                        |
| 3 | SCP8014/HF     | Plasma Handle Kit             |
| 4 | SCPSP1         | Screw Pack                    |
| 5 | SCP2516        | Plasma Safety Trigger         |
| 6 | *SCP8119-40 -# | Cable Assembly Complete x 4mt |
|   | *SCP8119-60 -# | Cable Assembly Complete x 6mt |
| 7 | PCV0052        | Circle Cutting Attachment Kit |