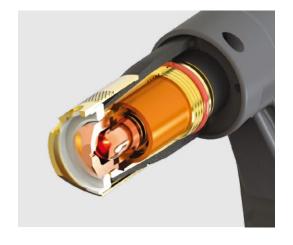

#### **Quality Wear Parts**

All wear parts are manufactured to the same specification as the original manufacturer ensuring reliability, longevity and superior performance

A twin "fail-safe" system located beneath the shield cap ensures the torch cannot be activated if the cap is removed