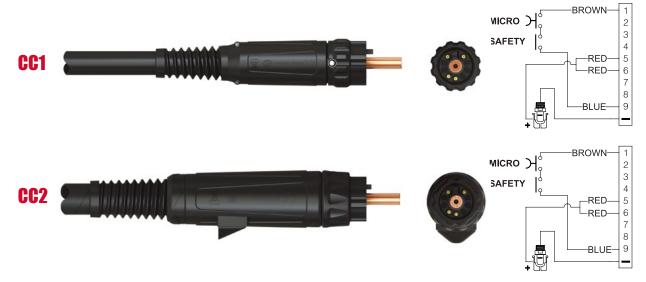

**Cable Terminations and Wiring Systems Explained** 

# **Central Connector Options**

#### Model STR S25K STR S45 STR A81 STR A81R STR A101 STR A101R STR A141 STR A141R STR A151 STR A151R

| CF1 |   | • |   |   |   |   | • | • | • |   |
|-----|---|---|---|---|---|---|---|---|---|---|
| CF2 | • | • | • | • | • | • | • | • | • |   |
| CF3 | • | • | • | • | • | • | • | • | • | • |
| CF4 | • | • | • | • | • | • | • | • | • | • |
| CF7 | • | • | • | • | • | • | • |   |   | • |
| CF8 | • | • | • | • |   | • | • |   |   | • |
| CF9 | • | • | • | • | • | • | • | • | • | • |
| CC1 | • | • | • | • | • | • | • | • | • | • |
| CC2 | • | • | • | • | • | • | • | • | • | • |