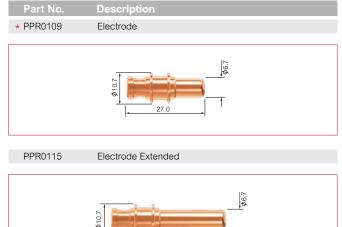

#### **Cutting Tips**

| ı | Part No.                  | Description             | Bore Ø A        | Amps       |
|---|---------------------------|-------------------------|-----------------|------------|
|   | *PPD0116-06<br>PPD0103-65 | Cutting Tip Cutting Tip | 0.6mm<br>0.65mm | 25A<br>25A |
|   | 11 00 100 00              | outing np               | 0.00111111      | 20/1       |