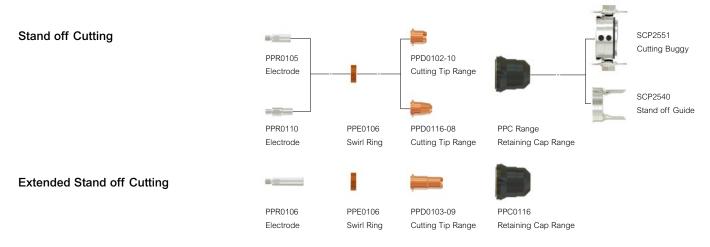

#### **Cutting Tips**

| Part No.     | Description          | Bore Ø A | Amps |
|--------------|----------------------|----------|------|
| * PPD0105-10 | Cutting Tip          | 1.0mm    | 50A  |
| PPD0105-11   | Cutting Tip          | 1.1mm    | 60A  |
| PPD0105-12   | Cutting Tip          | 1.2mm    | 70A  |
| PPD0106-10   | Cutting Tip Extended | 1.0mm    | 50A  |
| PPD0106-12   | Cutting Tip Extended | 1.2mm    | 70A  |
|              |                      |          |      |

#### **Retaining Caps**

| 1 | Part No. | Description   |  |
|---|----------|---------------|--|
|   | *DD00445 | Potoining Con |  |
|   | *PPC0115 | Retaining Cap |  |