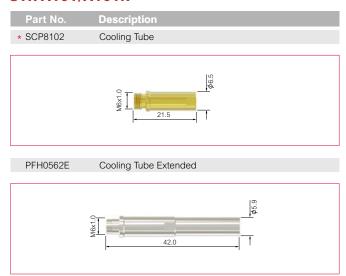

STR S45**



# **Shield Caps**

#### **STR A151/A151R**



<sup>\*</sup> Denotes torch package standard wear part set-up



# **Spacer for Gouging**

#### STR A141/A141R/A151/A151R



#### **STR A151/A151R**



### **Spacer for Contact Cutting**

#### **STR A81/A81R**



#### STR A101/A101R/A141/A141R



### STR A101/A101R/A141/A141R/A151/A151R





Spacer Contact Cutting Large

#### **STR A151/A151R**

PCV0039

| Part No. | Description            |
|----------|------------------------|
| P1408C1  | Spacer Contact Cutting |
|          | 0.55.23                |



<sup>\*</sup> Denotes torch package standard wear part set-up



# **Locking Nut**

#### **STR A151/A151R**



#### STR A101/A101R/A141/A141R/A151/A151R



### **Cooling Tubes**

#### **STR A81/A81R**



#### **STR A101/A101R**



#### STR A141/A141R/A151/A151R



#### STR A141/A141R/A151/A151R



<sup>\*</sup> Denotes torch package standard wear part set-up



# **Cutting Buggies**

#### **STR S25K/S45**



#### STR A101/A101R/A141/A141R/A151/A151R



#### **STR A81/A81R**



# **Circle / Cutting Attachment Kits**

#### **STR S25K/S45**

Part No.

### **STR A81/A81R**

Part No.

#### STR A101/A101R/A141/A141R/ A151/A151R



Description

<sup>\*</sup> Denotes torch package standard wear part set-up



### **STR S25K Series**

Stand off Cutting



<sup>\*</sup> Wear parts part number and sizes are available on pages 30-37

### **STR S45 Series**



<sup>\*</sup> Wear parts part number and sizes are available on pages 30-37



<sup>\*</sup> Wear parts part number and sizes are available on pages 30-37



### STR A10