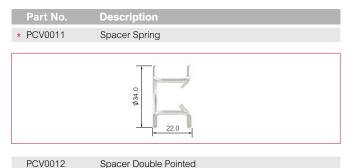

otes torch package standard wear part set-up



### **Electrodes**

#### **STR S45**



#### STR A101/A101R/A141/A141R



#### STR A151/A151R



#### STR A101/A101R/A141/A141R/A151/A151R



# **Swirl Rings**

#### **STR S25K/S45**



#### **STR A81/A81R**



#### STR A101/A101R/A141/A141R



#### STR A101/A101R/A141/A141R/A151/A151R



<sup>★</sup> Denotes torch package standard wear part set-up



### **Retaining Caps**

#### STR S25K



#### **STR S45**



#### **STR A81/A81R**



#### **STR A101/A101R**



#### **STR A141/A141R**



#### **STR A151/A151R**



### **Shield Cap Bodies**

#### **STR A101/A101R**



#### STR A141/A141R/A151/A151R



<sup>\*</sup> Denotes torch package standard wear part set-up



### **Stand off Guides**

#### **STR S45**



#### STR A101/A101R/A141/A141R



#### **STR A81/A81R**







#### **STR A151/A151R**



### **STR S45**



# **Shield Caps**

#### **STR A151/A151R**



<sup>\*</sup> Denotes torch package standard wear part set-up



# **Spacer for Gouging**

#### STR A141/A141R/A151/A151R



#### **STR A151/A151R**



### **Spacer for Contact Cutting**

#### **STR A81/A81R**



#### STR A101/A101R/A141/A141R



### STR A101/A101R/A141/A141R/A151/A151R





Spacer Contact Cutting Large

#### **STR A151/A151R**

PCV0039

| Part No. | Description            |
|----------|------------------------|
| P1408C1  | Spacer Contact Cutting |
|          | 0.55.23                |



<sup>\*</sup> Denotes torch package standard wear part set-up



# **Locking Nut**

#### **STR A151/A151R**



#### STR A101/A101R/A141/A141R/A151/A151R



### **Coo