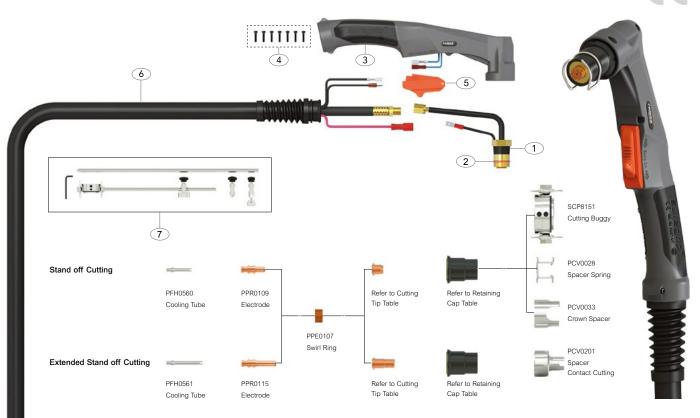

#### **Cutting Tips**

| 50A |
|-----|
| 60A |
| 70A |
| 50A |
| 70A |
| 5   |

#### **Retaining Caps**

| Part No. | Description   |  |
|----------|---------------|--|
| *PPC0115 | Retaining Cap |  |

|   | Part No.       | Description                   |
|---|----------------|-------------------------------|
| 1 | STR0140        | STR81 70° Torch Head Kit      |
| 2 | SCP8008        | O Ring                        |
| 3 | SCP8014/HF     | Plasma Handle Kit             |
| 4 | SCPSP1         | Screw Pack                    |
| 5 | SCP2516        | Plasma Safety Trigger         |
| 6 | *SCP8119-40 -# | Cable Assembly Complete x 4mt |
|   | *SCP8119-60 -# | Cable Assembly Complete x 6mt |
| 7 | PCV0052        | Circle Cutting Attachment Kit |