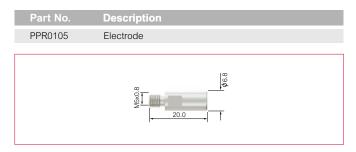

**

| Part No.   | Description | Bore∅A | Amps |
|------------|-------------|--------|------|
| PPD0109-30 | Gouging Tip | 3.0mm  | 150A |
|            |             |        |      |
|            | 00026       |        |      |

#### STR A151/A151R

| Part No.     | Description | Bore∅A | Amps |
|--------------|-------------|--------|------|
| PPD0109-14   | Cutting Tip | 1.4mm  | 90A  |
| PPD0109-16   | Cutting Tip | 1.6mm  | 120A |
| * PPD0109-18 | Cutting Tip | 1.8mm  | 150A |
|              |             |        |      |
|              |             |        |      |



#### STR A101/A101R/A141/A141R/A151/A151R



### **Electrodes**

#### **STR S25K/S45**



### **STR A81/A81R**



<sup>\*</sup> Denotes torch package standard wear part set-up



### **Electrodes**

#### **STR S45**



#### STR A101/A101R/A141/A141R



#### STR A151/A151R



#### STR A101/A101R/A141/A141R/A151/A151R



# **Swirl Rings**

#### **STR S25K/S45**



#### **STR A81/A81R**



#### STR A101/A101R/A141/A141R



#### STR A101/A101R/A141/A141R/A151/A151R



<sup>★</sup> Denotes torch package standard wear part set-up



### **Retaining Caps**

#### STR S25K



#### **STR S45**



#### **STR A81/A81R**



#### **STR A101/A101R**



#### **STR A141/A141R**



#### **STR A151/A151R**



### **Shield Cap Bodies**

#### **STR A101/A101R**



#### STR A141/A141R/A151/A151R



<sup>\*</sup> Denotes torch package standard wear part set-up



### **Stand off Guides**

#### **STR S45**



#### STR A101/A101R/A141/A141R



#### **STR A81/A81R**







#### **STR A151/A151R**



### **STR S45**



# **Shiel