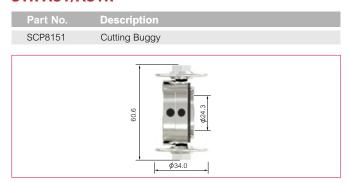

### **Spare Parts**

|   | Part No.       | Description                   |
|---|----------------|-------------------------------|
|   |                |                               |
| 1 | STR0140        | STR81 70° Torch Head Kit      |
| 2 | SCP8008        | O Ring                        |
| 3 | SCP8014/HF     | Plasma Handle Kit             |
| 4 | SCPSP1         | Screw Pack                    |
| 5 | SCP2516        | Plasma Safety Trigger         |
| 6 | *SCP8119-40 -# | Cable Assembly Complete x 4mt |
|   | *SCP8119-60 -# | Cable Assembly Complete x 6mt |
| 7 | PCV0052        | Circle Cutting Attachment Kit |