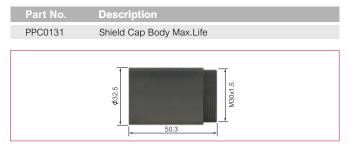

#### **Retaining Caps**

|   | <b>3</b> |                        |  |
|---|----------|------------------------|--|
| 1 | Part No. | Description            |  |
|   | *PPC0117 | Retaining Cap, 2 Holes |  |