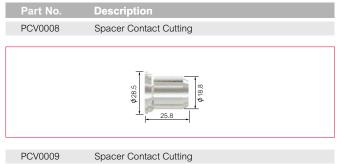

ining Caps**

#### STR S25K



#### **STR S45**



#### **STR A81/A81R**



#### **STR A101/A101R**



#### **STR A141/A141R**



#### **STR A151/A151R**



### **Shield Cap Bodies**

#### **STR A101/A101R**



#### STR A141/A141R/A151/A151R



<sup>\*</sup> Denotes torch package standard wear part set-up



### **Stand off Guides**

#### **STR S45**



#### STR A101/A101R/A141/A141R



#### **STR A81/A81R**







#### **STR A151/A151R**



### **STR S45**



# **Shield Caps**

#### **STR A151/A151R**



<sup>\*</sup> Denotes torch package standard wear part set-up



# **Spacer for Gouging**

#### STR A141/A141R/A151/A151R



#### **STR A151/A151R**



### **Spacer for Contact Cutting**

#### **STR A81/A81R**



#### STR A101/A101R/A141/A141R



### STR A101/A101R/A141/A141R/A151/A151R





Spacer Contact Cutting Large

#### **STR A151/A151R**

PCV0039

| Part No. | Description            |
|----------|------------------------|
| P1408C1  | Spacer Contact Cutting |
|          | 0.55.23                |



<sup>\*</sup> Denotes torch package standard wear part set-up



# **Locking Nut**

#### **STR A151/A151R**



#### STR A101/A101R/A141/A141R/A151/A151R



### **Cooling Tubes**

#### **STR A81/A81R**



#### **STR A101/A101R**



#### STR A141/A141R/A151/A151R



#### STR A141/A141R/A151/A151R



<sup>\*</sup> Denotes torch package standard wear part set-up



# **Cutting Buggies**

#### **STR S25K/S45**



#### STR A101/A101R/A141/A141R/A151/A151R



#### **STR A81/A81R**



# **Circle / Cutting Attachment Kits**

#### **STR S25K/S45**

Part No.

### **STR A81/A81R**