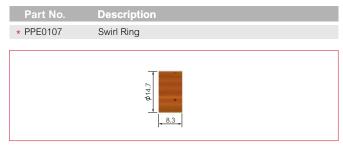

|      |
|            | 00026       |        |      |

#### STR A151/A151R

| Part No.     | Description | Bore∅A | Amps |
|--------------|-------------|--------|------|
| PPD0109-14   | Cutting Tip | 1.4mm  | 90A  |
| PPD0109-16   | Cutting Tip | 1.6mm  | 120A |
| * PPD0109-18 | Cutting Tip | 1.8mm  | 150A |
|              |             |        |      |
|              |             |        |      |



#### STR A101/A101R/A141/A141R/A151/A151R



### **Electrodes**

#### **STR S25K/S45**



### **STR A81/A81R**



<sup>\*</sup> Denotes torch package standard wear part set-up



### **Electrodes**

#### **STR S45**



#### STR A101/A101R/A141/A141R



#### STR A151/A151R



#### STR A101/A101R/A141/A141R/A151/A151R



# **Swirl Rings**

#### **STR S25K/S45**



#### **STR A81/A81R**



#### STR A101/A101R/A141/A141R



#### STR A101/A101R/A141/A141R/A151/A151R



<sup>★</sup> Denotes torch package standard wear part set-up



### **Retaining Caps**

#### STR S25K



#### **STR S45**



#### **STR A81/A81R**



#### **STR A101/A101R**



#### **STR A141/A141R**



#### **STR A151/A151R**



### **Shield Cap Bodies**

#### **STR A101/A101R**



#### STR A141/A141R/A151/A151R



<sup>\*</sup> Denotes torch package standard wear part set-up



### **Stand off Guides**

#### **STR S45**



#### STR A101/A101R/A141/A141R



#### **STR A81/A81R**







#### **STR A151/A151R**



### **STR S45**



# **Shield Caps**

#### **STR A151/A151R**



<sup>\*</sup> Denotes torch package standard wear part set-up



# **Spacer for Gouging**

#### STR A141/A141R/A151/A151R



#### **ST