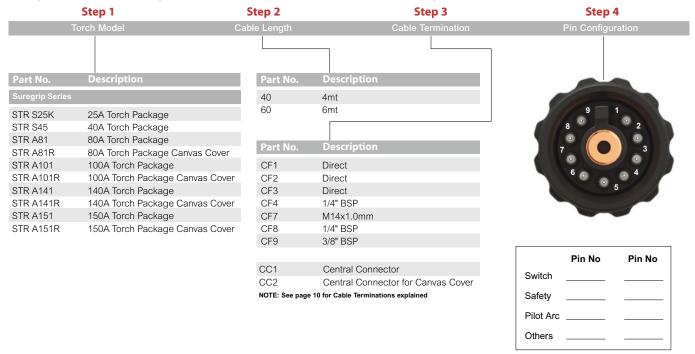

Denotes standard termination option

**Torch Package Configurator** 

### **Ordering Information**

Torch package part numbering is configured using the simple 4 stage system outlined below:

- 1. Select the correct model of torch
- 2. Select the cable length required
- 3. Select the power cable connections required
- 4. If you have selected a CC style termination, specify the pin numbers for the
  - Switch system
  - Safety system
  - Pilot arc
  - Any other requirements

### Example: STR A141-60-CF7

Suregrip 141 Torch Package x 6mt c/w separate cables and M14x1.0 fitting