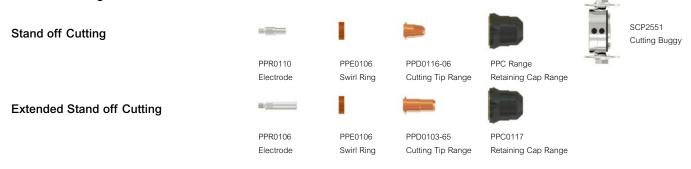

#### **Cutting Tips**

| ı | Part No.                  | Description             | Bore Ø A        | Amps       |
|---|---------------------------|-------------------------|-----------------|------------|
|   | *PPD0116-06<br>PPD0103-65 | Cutting Tip Cutting Tip | 0.6mm<br>0.65mm | 25A<br>25A |
|   | 11 00 100 00              | outing np               | 0.00111111      | 20/1       |

#### **Retaining Caps**

|   | <b>3</b> |                        |  |
|---|----------|------------------------|--|
| 1 | Part No. | Description            |  |
|   | *PPC0117 | Retaining Cap, 2 Holes |  |