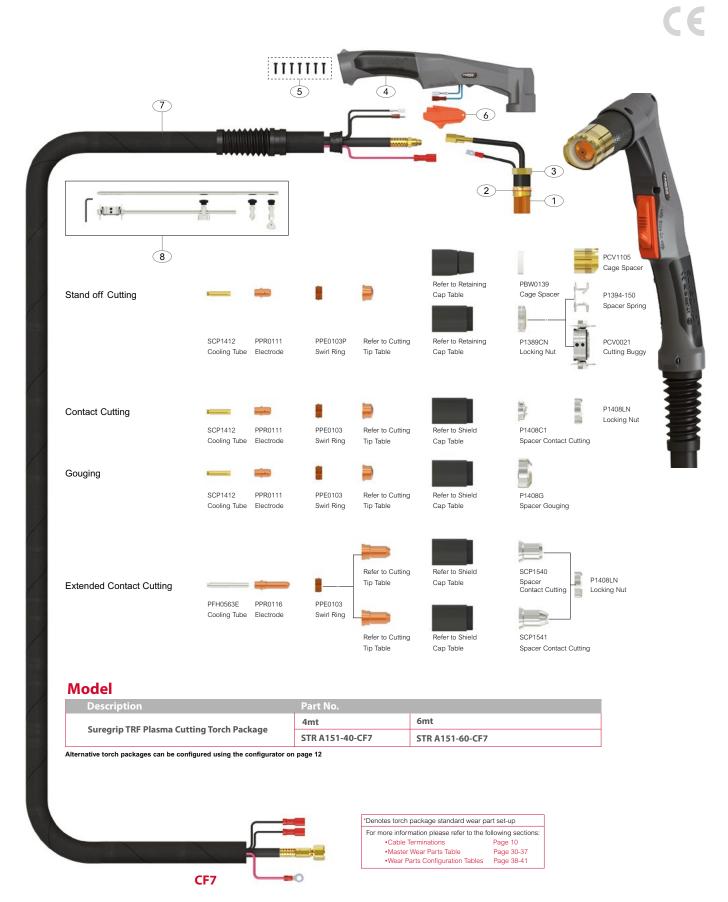

\*Denotes torch package standard wear part set-up

For more information please refer to the following sections: Cable Terminations
 Master Wear Parts Table Page 10 Page 30-37

•Wear Parts Configuration Tables