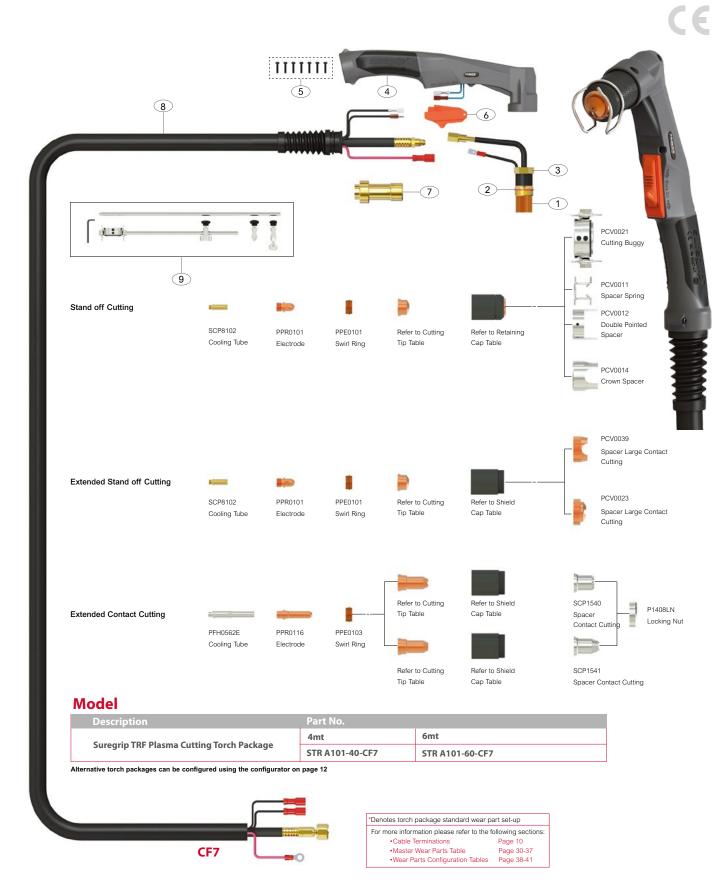

\*Denotes torch package standard wear part set-up

For more information please refer to the following sections: Cable Terminations
 Master Wear Parts Table Page 10 Page 30-37

•Wear Parts Configuration Tables