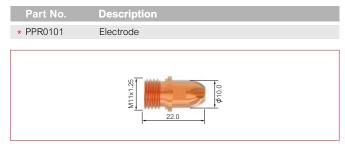

ore∅A | Amps |
|------------|-------------|--------|------|
| PPD0109-30 | Gouging Tip | 3.0mm  | 150A |
|            |             |        |      |
|            | 00026       |        |      |

#### STR A151/A151R

| Part No.     | Description | Bore∅A | Amps |
|--------------|-------------|--------|------|
| PPD0109-14   | Cutting Tip | 1.4mm  | 90A  |
| PPD0109-16   | Cutting Tip | 1.6mm  | 120A |
| * PPD0109-18 | Cutting Tip | 1.8mm  | 150A |
|              |             |        |      |
|              |             |        |      |



#### STR A101/A101R/A141/A141R/A151/A151R



### **Electrodes**

#### **STR S25K/S45**



### **STR A81/A81R**



<sup>\*</sup> Denotes torch package standard wear part set-up



### **Electrodes**

#### **STR S45**



#### STR A101/A101R/A141/A141R



#### STR A151/A151R



#### STR A101/A101R/A141/A141R/A151/A151R



# **Swirl Rings**

#### **STR S25K/S45**



#### **STR A81/A81R**



#### STR A101/A101R/A141/A141R



#### STR A101/A101R/A141/A141R/A151/A151R



<sup>★</sup> Denotes torch package standard wear part set-up



### **Retaining Caps**

#### STR S25K



#### **STR S45**



#### **STR A81/A81R**



#### **STR A101/A101R**



#### **STR A141/A141R**



#### **STR A151/A151R**



### **Shield Cap Bodies**

#### **STR A101/A101R**



#### STR A141/A141R/A151/A151R



<sup>\*</sup> Denotes torch package standard wear part set-up



### **Stand off Guides**

#### **STR S45**



#### STR A101/A101R/A141/A141R



#### **STR A81/A81R**







#### **STR A151/A151R**



### **STR S45**



# **Shield Caps**

#### **STR A151/A151R**