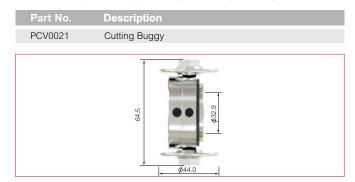

### **Spare Parts**

|   | Part No.       | Description                   |
|---|----------------|-------------------------------|
|   |                |                               |
| 1 | STR0140        | STR81 70° Torch Head Kit      |
| 2 | SCP8008        | O Ring                        |
| 3 | SCP8014/HF     | Plasma Handle Kit             |
| 4 | SCPSP1         | Screw Pack                    |
| 5 | SCP2516        | Plasma Safety Trigger         |
| 6 | *SCP8119-40 -# | Cable Assembly Complete x 4mt |
|   | *SCP8119-60 -# | Cable Assembly Complete x 6mt |
| 7 | PCV0052        | Circle Cutting Attachment Kit |