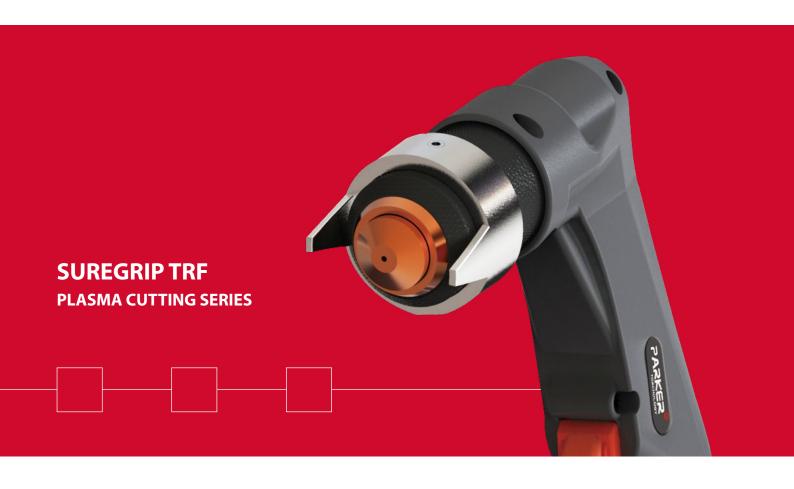

# **STR S25K Suregrip TRF Plasma Cutting Torch Range**

Rating: 25A Air/N<sub>2</sub> gas, @ 60% duty cycle. Air-Cooled Cutting Torch Range