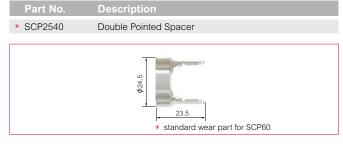

STR S45**



#### STR A101/A101R/A141/A141R



#### STR A151/A151R



#### STR A101/A101R/A141/A141R/A151/A151R



# **Swirl Rings**

#### **STR S25K/S45**



#### **STR A81/A81R**



#### STR A101/A101R/A141/A141R



#### STR A101/A101R/A141/A141R/A151/A151R



<sup>★</sup> Denotes torch package standard wear part set-up



### **Retaining Caps**

#### STR S25K



#### **STR S45**



#### **STR A81/A81R**



#### **STR A101/A101R**



#### **STR A141/A141R**



#### **STR A151/A151R**



### **Shield Cap Bodies**

#### **STR A101/A101R**



#### STR A141/A141R/A151/A151R



<sup>\*</sup> Denotes torch package standard wear part set-up



### **Stand off Guides**

#### **STR S45**



#### STR A101/A101R/A141/A141R



#### **STR A81/A81R**







#### **STR A151/A151R**



### **STR S45**



# **Shield Caps**

#### **STR A151/A151R**



<sup>\*</sup> Denotes torch package standard wear part set-up



# **Spacer for Gouging**

#### STR A141/A141R/A151/A151R



#### **STR A151/A151R**



### **Spacer for Contact Cutting**

#### **STR A81/A81R**



#### STR A101/A101R/A141/A141R



### STR A101/A101R/A141/A141R/A151/A151R





Spacer Contact Cutting Large

#### **STR A151/A151R**

PCV0039

| Part No. | Description            |
|----------|------------------------|
| P1408C1  | Spacer Contact Cutting |
|          | 0.55.23                |



<sup>\*</sup> Denotes torch package standard wear part set-up



# **Locking Nut**

#### **STR A151/A151R**



#### STR A101/A101R/A141/A141R/A151/A151R



### **Cooling Tubes**

#### **STR A81/A81R**



#### **STR A101/A101R**



#### STR