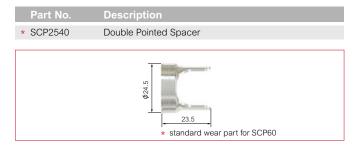

TR A81/A81R**



<sup>\*</sup> Denotes torch package standard wear part set-up



### **Electrodes**

#### **STR S45**



#### STR A101/A101R/A141/A141R



#### STR A151/A151R



#### STR A101/A101R/A141/A141R/A151/A151R



# **Swirl Rings**

#### **STR S25K/S45**



#### **STR A81/A81R**



#### STR A101/A101R/A141/A141R



#### STR A101/A101R/A141/A141R/A151/A151R



<sup>★</sup> Denotes torch package standard wear part set-up



### **Retaining Caps**

#### STR S25K



#### **STR S45**



#### **STR A81/A81R**



#### **STR A101/A101R**



#### **STR A141/A141R**



#### **STR A151/A151R**



### **Shield Cap Bodies**

#### **STR A101/A101R**



#### STR A141/A141R/A151/A151R



<sup>\*</sup> Denotes torch package standard wear part set-up



### **Stand off Guides**

#### **STR S45**



#### STR A101/A101R/A141/A141R



#### **STR A81/A81R**







#### **STR A151/A151R**



### **STR S45**



# **Shield Caps**

#### **STR A151/A151R**



<sup>\*</sup> Denotes torch package standard wear part set-up



# **Spacer for Gouging**

#### STR A141/A141R/A151/A151R



#### **STR A151/A151R**



### **Spacer for Contact Cutting**

#### **STR A81/A81R**



#### STR A101/A101R/A141/A141R



### STR A101/A101R/A141/A141R/A151/A151R





Spacer Contact Cutting Large

#### **STR A151/A151R**

PCV0039

| Part No. | Description            |
|----------|------------------------|
| P1408C1  | Spacer Contact Cutting |
|          | 0.55.23                |



<sup>\*</sup> Denotes torch package standard wear part set-up



# **Locking Nut**

#### **STR A151/A151R**



#### STR A101/A101R/