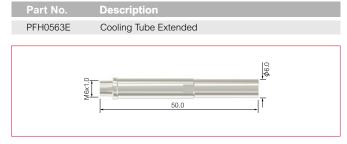

Rating: 40A Air/N<sub>2</sub> gas, @ 60% duty cycle.
Air-Cooled Cutting Torch Range