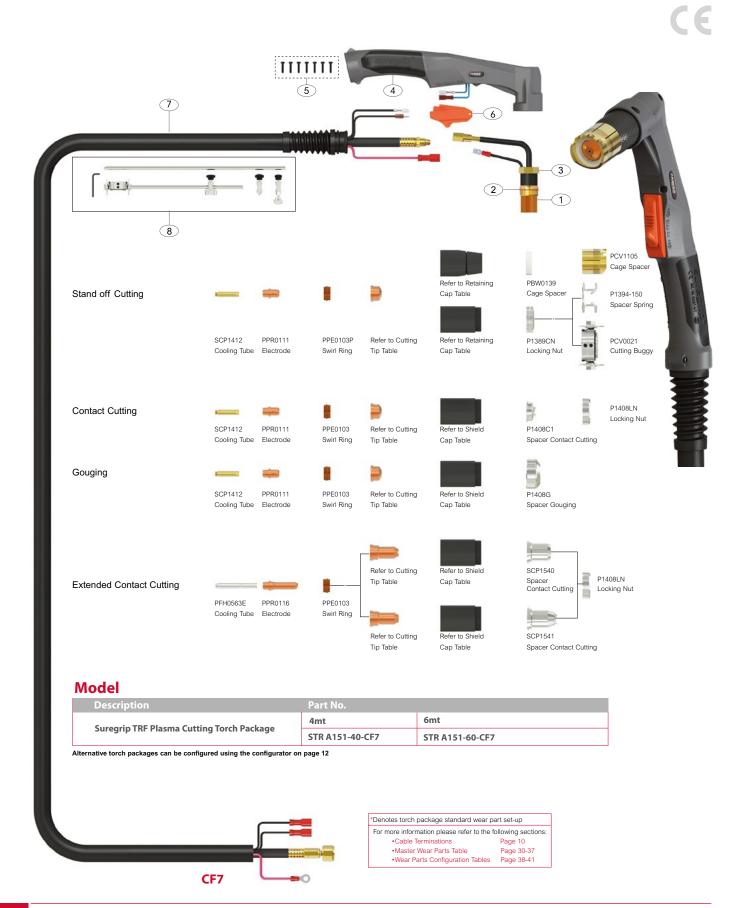

\*Denotes torch package standard wear part set-up

For more information please refer to the following sections: Cable Terminations
 Master Wear Parts Table Page 10 Page 30-37

•Wear Parts Configuration Tables