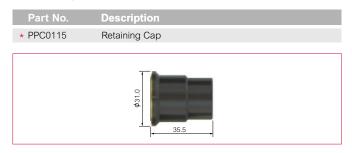

#### **Retaining Caps**

| 1 | Part No. | Description   |  |
|---|----------|---------------|--|
|   | *DD00445 | Potoining Con |  |
|   | *PPC0115 | Retaining Cap |  |