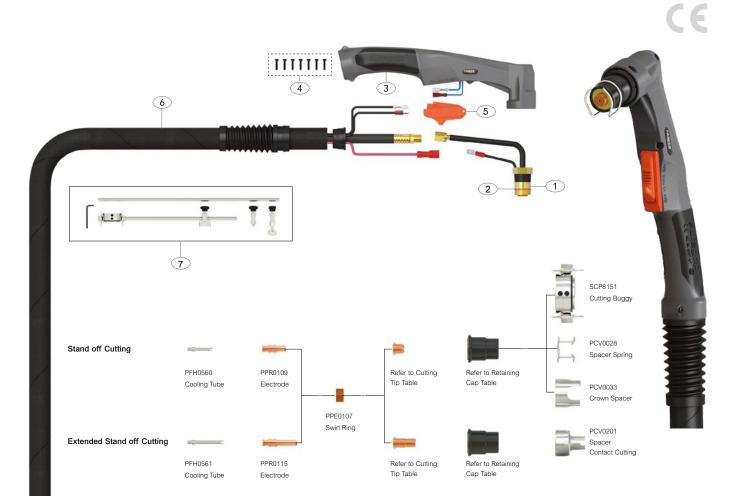

# **STR A101 Suregrip TRF Plasma Cutting Torch Range**

Rating: 100A Air/N<sub>2</sub> gas, @ 60% duty cycle.
Air-Cooled Cutting Torch Range

# **STR A101 Suregrip TRF Plasma Cutting Torch Range**

Rating: 100A Air/ $N_2$  gas, @ 60% duty cycle. Air-Cooled Cutting Torch Range

#### **Wear Parts**