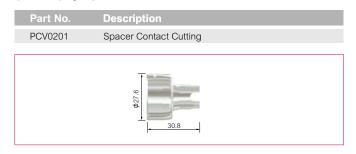

<sup>★</sup> Denotes torch package standard wear part set-up



### **Retaining Caps**

#### STR S25K



#### **STR S45**



#### **STR A81/A81R**



#### **STR A101/A101R**



#### **STR A141/A141R**



#### **STR A151/A151R**



### **Shield Cap Bodies**

#### **STR A101/A101R**



#### STR A141/A141R/A151/A151R



<sup>\*</sup> Denotes torch package standard wear part set-up



### **Stand off Guides**

#### **STR S45**



#### STR A101/A101R/A141/A141R



#### **STR A81/A81R**







#### **STR A151/A151R**



### **STR S45**



# **Shield Caps**

#### **STR A151/A151R**



<sup>\*</sup> Denotes torch package standard wear part set-up



# **Spacer for Gouging**

#### STR A141/A141R/A151/A151R



#### **STR A151/A151R**



### **Spacer for Contact Cutting**

#### **STR A81/A81R**



#### STR A101/A101R/A141/A141R



### STR A101/A101R/A141/A141R/A151/A151R





Spacer Contact Cutting Large

#### **STR A151/A151R**

PCV0039

| Part No. | Description            |
|----------|------------------------|
| P1408C1  | Spacer Contact Cutting |
|          | 0.55.23                |



<sup>\*</sup> Denotes torch package standard wear part set-up



# **Locking Nut**

#### **STR A151/A151R**



#### STR A101/A101R/A141/A141R/A151/A151R



### **Cooling Tubes**

#### **STR A81/A81R**



#### **STR A101/A101R**



#### STR A141/A141R/A151/A151R



#### STR A141/A141R/A151/A151R



<sup>\*</sup> Denotes torch package standard wear part set-up



# **Cutting Buggies**

#### **STR S25K/S45**



#### STR A101/A101R/A141/A141R/A151/A151R



#### **STR A81/A81R**



# **Circle / Cutt