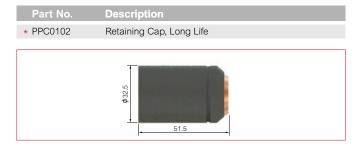

| Cutting Tip | 1.8mm  | 150A |
|              |             |        |      |
|              |             |        |      |



#### STR A101/A101R/A141/A141R/A151/A151R



### **Electrodes**

#### **STR S25K/S45**



### **STR A81/A81R**



<sup>\*</sup> Denotes torch package standard wear part set-up



### **Electrodes**

#### **STR S45**



#### STR A101/A101R/A141/A141R



#### STR A151/A151R



#### STR A101/A101R/A141/A141R/A151/A151R



# **Swirl Rings**

#### **STR S25K/S45**



#### **STR A81/A81R**



#### STR A101/A101R/A141/A141R



#### STR A101/A101R/A141/A141R/A151/A151R



<sup>★</sup> Denotes torch package standard wear part set-up



### **Retaining Caps**

#### STR S25K



#### **STR S45**



#### **STR A81/A81R**



#### **STR A101/A101R**



#### **STR A141/A141R**



#### **STR A151/A151R**



### **Shield Cap Bodies**

#### **STR A101/A101R**



#### STR A141/A141R/A151/A151R



<sup>\*</sup> Denotes torch package standard wear part set-up



### **Stand off Guides**

#### **STR S45**



#### STR A101/A101R/A141/A141R



#### **STR A81/A81R**







#### **STR A151/A151R**



### **STR S45**



# **Shield Caps**

#### **STR A151/A151R**



<sup>\*</sup> Denotes torch package standard wear part set-up



# **Spacer for Gouging**

#### STR A141/A141R/A151/A151R



#### **STR A151/A151R**



### **Spacer for Contact Cutting**

#### **STR A81/A81R**



#### STR A101/A101R/A141/A141R



### STR A101/A101R/A141/A141R/A151/A151R





Spacer Contact Cutting Large

#### **STR A151/A151R**

PCV0039

| Part No. | Description            |
|----------|----------