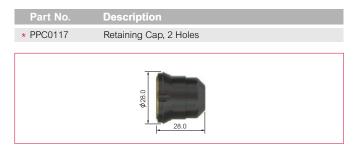

#### **Retaining Caps**

|   | <b>3</b> |                        |  |
|---|----------|------------------------|--|
| 1 | Part No. | Description            |  |
|   | *PPC0117 | Retaining Cap, 2 Holes |  |