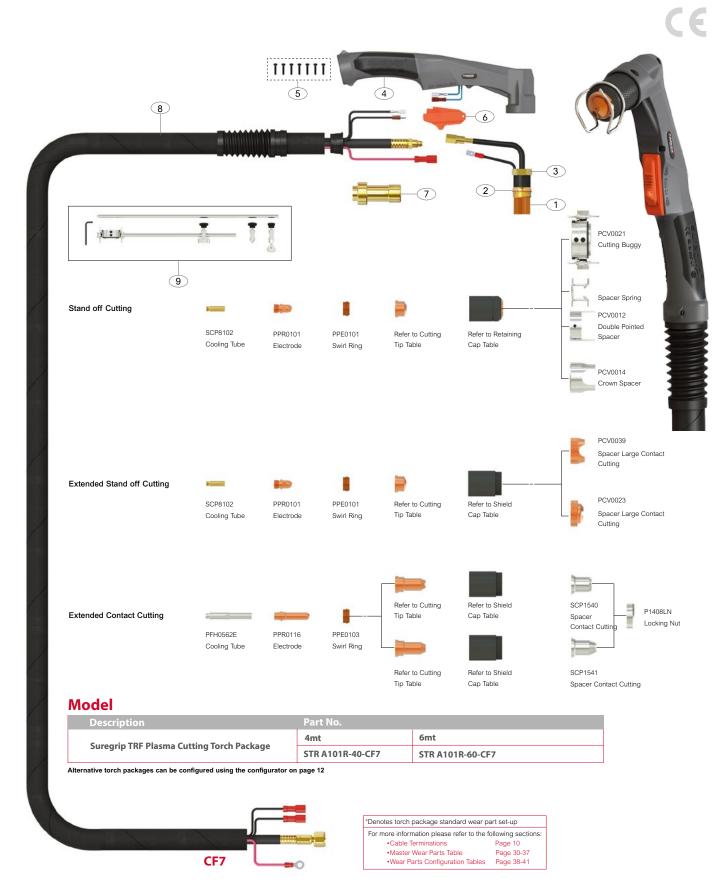

Alternative torch packages can be configured using the configurator on page 12

\*Denotes torch package standard wear part set-up

For more information please refer to the following sections:

 Cable Terminations
 Master Wear Parts Table Page 10 Page 30-37

•Wear Parts Configuration Tables Page 38-41