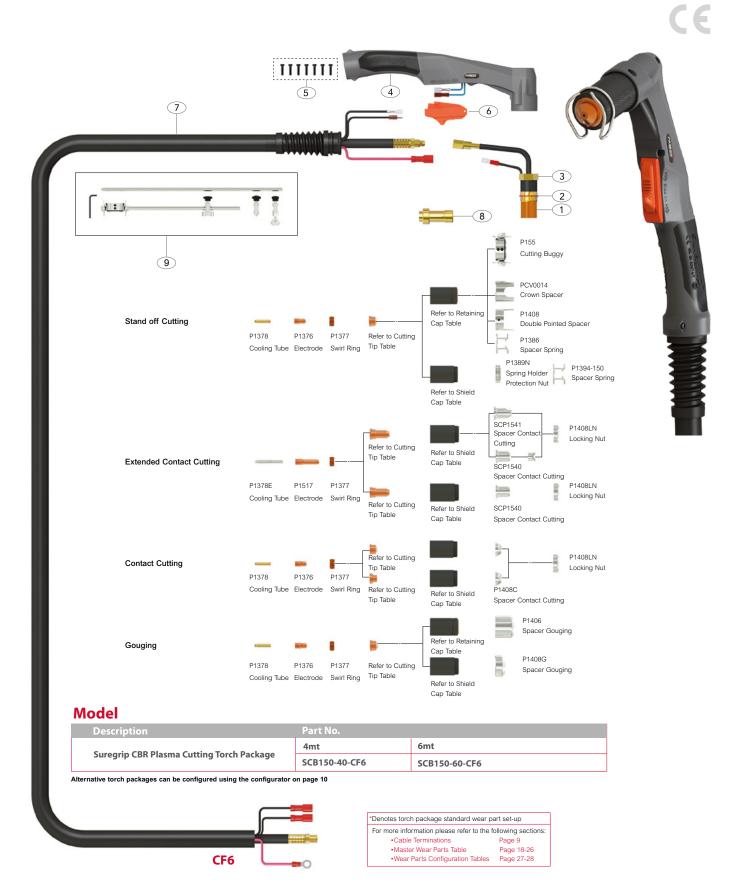

#### **Wear Parts**

#### **Cutting Tips**

| <b>.</b>  |                       |          |      |
|-----------|-----------------------|----------|------|
| Part No.  | Description           | Bore Ø A | Amps |
| P1371     | Cutting Tip Long Life | 1.1mm    | 60A  |
| P1372     | Cutting Tip Long Life | 1.35mm   | 90A  |
| P1373     | Cutting Tip Long Life | 1.6mm    | 120A |
| *P1374    | Cutting Tip Long Life | 1.8mm    | 150A |
| P1375     | Gouging Tip           | 3.0mm    | 150A |
| P1371C-13 | Cutting Tip Contact   | 1.35mm   | 90A  |
| P1371C-16 | Cutting Tip Contact   | 1.6mm    | 120A |
| P1371C-18 | Cutting Tip Contact   | 1.8mm    | 150A |
| P1369     | Cutting Tip Extended  | 1.1mm    | 60A  |
| P1369-13  | Cutting Tip Extended  | 1.35mm   | 90A  |
| P1369-16  | Cutting Tip Extended  | 1.6mm    | 120A |
| P1369-18  | Cutting Tip Extended  | 1.8mm    | 150A |
|           | 0 1                   |          |      |

#### **Retaining / Shield Caps**

| Part No. | Description              |  |
|----------|--------------------------|--|
| *P1389   | Retaining Cap            |  |
| P1389-C  | Shield Cap Body          |  |
| P1389-L  | Shield Cap Body Max.Life |  |

### **Spare Parts**

| _ |                 |                               |
|---|-----------------|-------------------------------|
|   | Part No.        | Description                   |
| 4 | SCP1503         | Front insulation              |
| 1 |                 | Front insulation              |
| 2 | SCP1508         | O Ring                        |
| 3 | SCB1353         | SCB150 70° Torch Head Kit     |
| 4 | SCP8014/HF      | Plasma Handle Kit             |
| 5 | SCPSP1          | Screw Pack                    |
| 6 | SCP2516         | Plasma Safety Trigger         |
| 7 | *SCP15019-40 -# | Cable Assembly Complete x 4mt |
|   | *SCP15019-60 -# | Cable Assembly Complete x 6mt |
| 8 | P1509           | Extractor For Swirl Ring      |
| 9 | P169            | Circle Cutting Attachment Kit |