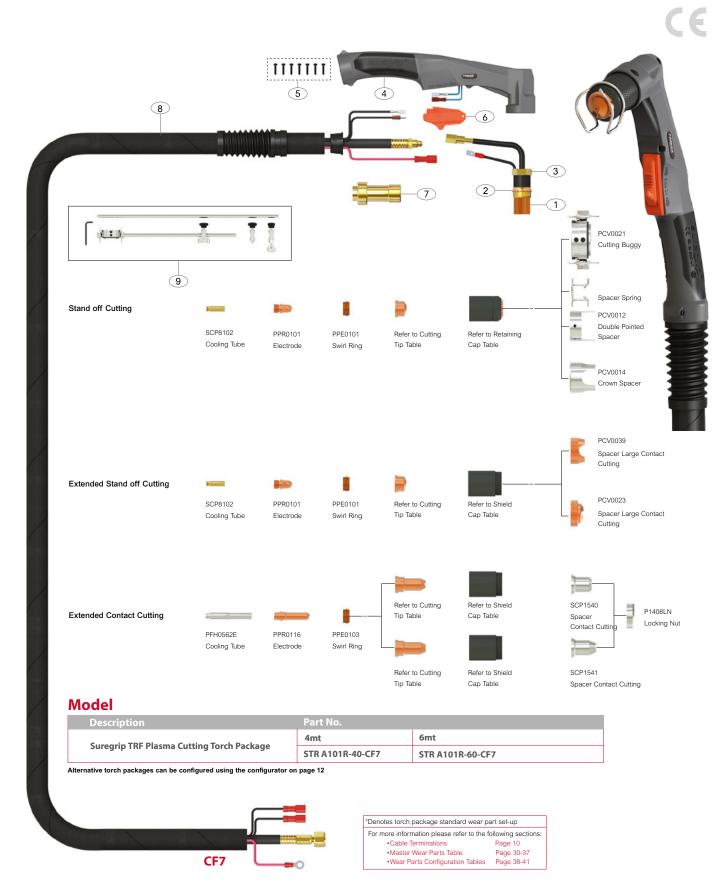

#### **Wear Parts**

#### **Cutting Tips**

| Part No.     | Description          | Bore Ø A | Amps |  |
|--------------|----------------------|----------|------|--|
| PPD0101-11   | Cutting Tip          | 1.1mm    | 60A  |  |
| PPD0101-14   | Cutting Tip          | 1.4mm    | 90A  |  |
| PPD0101-17   | Cutting Tip          | 1.7mm    | 140A |  |
| * PPD0111-12 | Cutting Tip Extended | 1.2mm    | 70A  |  |
| PPD0117-14   | Cutting Tip Extended | 1.4mm    | 90A  |  |
| PPD0117-17   | Cutting Tip Extended | 1.7mm    | 140A |  |
| PPD0117-19   | Cutting Tip Extended | 1.9mm    | 150A |  |
|              |                      |          |      |  |

#### **Retaining / Shield Caps**

| Part No. | Description              |  |
|----------|--------------------------|--|
| *PPC0111 | Retaining Cap, Long Life |  |
| PPC0130  | Shield Cap Body Max.Life |  |

### **Spare Parts**

|   | Part No.        | Description                   |
|---|-----------------|-------------------------------|
| 1 | SCP1003         | Front Insulation              |
| 2 | SCP1008         | O Ring                        |
| 3 | STR0145         | STR101 70° Torch Head Kit     |
| 4 | SCP8014/HF      | Plasma Handle Kit             |
| 5 | SCPSP1          | Screw Pack                    |
| 6 | SCP2516         | Plasma Safety Trigger         |
| 7 | PGR60           | Extractor For Swirl Ring      |
| 8 | *SCP10119-40 -# | Cable Assembly Complete x 4mt |
|   | *SCP10119-60 -# | Cable Assembly Complete x 6mt |
| 9 | PCV0022         | Circle Cutting Attachment Kit |