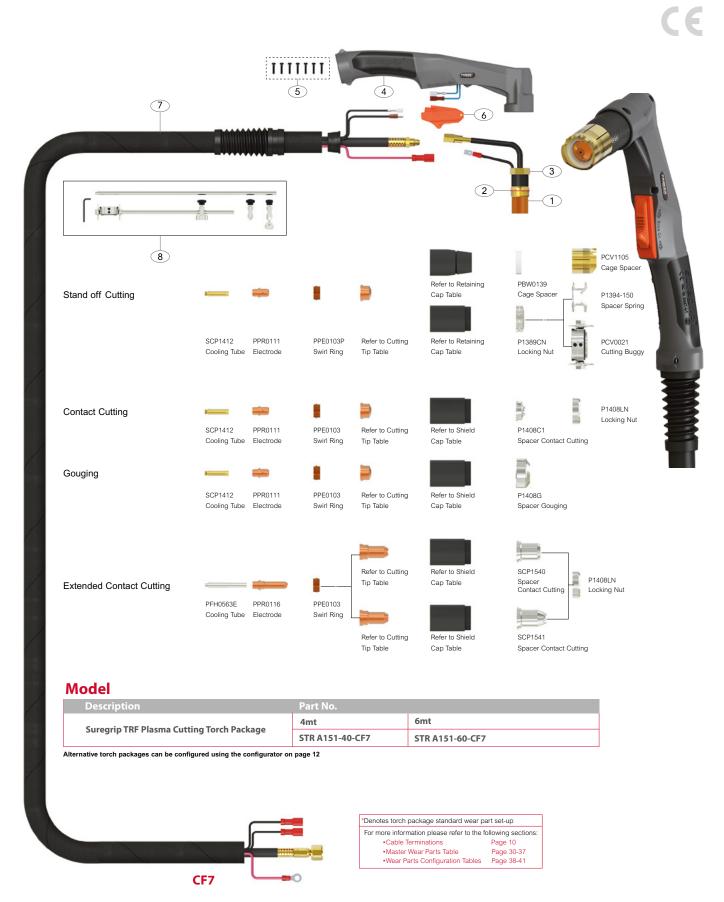

#### **Wear Parts**

### **Cutting Tips**

| Part No.     | Description          | Bore Ø A | Amps |
|--------------|----------------------|----------|------|
| PPD0109-14   | Cutting Tip          | 1.4mm    | 90A  |
| PPD0109-16   | Cutting Tip          | 1.6mm    | 120A |
| * PPD0109-18 | Cutting Tip          | 1.8mm    | 150A |
| PPD0109-30   | Gouging Tip          | 3.0mm    | 150A |
| PPD0111-12   | Cutting Tip Extended | 1.2mm    | 70A  |
| PPD0117-14   | Cutting Tip Extended | 1.4mm    | 90A  |
| PPD0117-17   | Cutting Tip Extended | 1.7mm    | 140A |
| PPD0117-19   | Cutting Tip Extended | 1.9mm    | 150A |

#### **Retaining / Shield Caps**

| Part No.  | Description              |  |
|-----------|--------------------------|--|
| * PPC0120 | Retaining Cap            |  |
| PPC0131   | Shield Cap Body Max.Life |  |

## **Spare Parts**