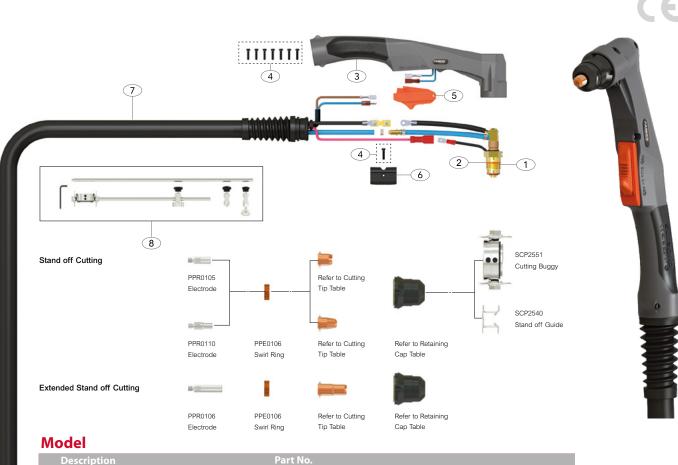

## **Wear Parts**

| Cutting Tips |                      |          |      |
|--------------|----------------------|----------|------|
| Part No.     | Description          | Bore Ø A | Amps |
| * PPD0116-08 | Cutting Tip          | 0.8mm    | 30A  |
| PPD0102-10   | Cutting Tip          | 1.0mm    | 50A  |
| PPD0103-09   | Cutting Tip Extended | 0.9mm    | 40A  |
|              |                      |          |      |

## **Retaining Caps**

|  | Part No. | Description            |  |
|--|----------|------------------------|--|
|  | *PPC0116 | Retaining Cap, 6 Holes |  |
|  |          |                        |  |

## **Spare Parts**

|   | Part No.       | Description                   |
|---|----------------|-------------------------------|
| 1 | STR4001        | STR40 70° Torch Head Kit      |
| 2 | SCP2508        | O Ring                        |
| 3 | SGP2514        | Plasma Handle Kit             |
| 4 | SCPSP1         | Screw Pack                    |
| 5 | SCP2516        | Plasma Safety Trigger         |
| 6 | SCP2515        | Location Block                |
| 7 | *SCP4019-40 -# | Cable Assembly Complete x 4mt |
|   | *SCP4019-60 -# | Cable Assembly Complete x 6mt |
| 8 | SCP2550        | Circle Cutting Attachment Kit |