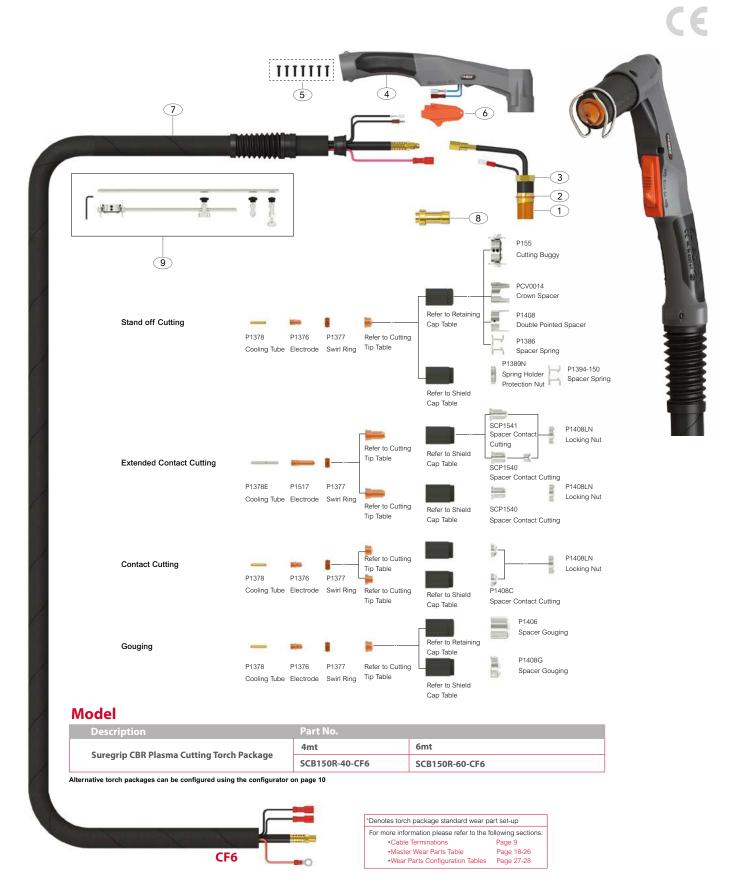

### **Wear Parts**

### **Cutting Tips**

| Part No.  | Description           | Bore Ø A | Amps |  |
|-----------|-----------------------|----------|------|--|
| P1371     | Cutting Tip Long Life | 1.1mm    | 60A  |  |
| P1372     | Cutting Tip Long Life | 1.35mm   | 90A  |  |
| P1373     | Cutting Tip Long Life | 1.6mm    | 120A |  |
| *P1374    | Cutting Tip Long Life | 1.8mm    | 150A |  |
| P1375     | Gouging Tip           | 3.0mm    | 150A |  |
| P1371C-13 | Cutting Tip Contact   | 1.35mm   | 90A  |  |
| P1371C-16 | Cutting Tip Contact   | 1.6mm    | 120A |  |
| P1371C-18 | Cutting Tip Contact   | 1.8mm    | 150A |  |
| P1369     | Cutting Tip Extended  | 1.1mm    | 60A  |  |
| P1369-13  | Cutting Tip Extended  | 1.35mm   | 90A  |  |
| P1369-16  | Cutting Tip Extended  | 1.6mm    | 120A |  |
| P1369-18  | Cutting Tip Extended  | 1.8mm    | 150A |  |
|           |                       |          |      |  |

### **Retaining / Shield Caps**

| Part No. | Description              |  |
|----------|--------------------------|--|
| *P1389   | Retaining Cap            |  |
| P1389-C  | Shield Cap Body          |  |
| P1389-L  | Shield Cap Body Max.Life |  |

## **Spare Parts**

|   | Part No.        | Description                   |
|---|-----------------|-------------------------------|
| 1 | SCP1503         | Front insulation              |
| 2 | SCP1508         | O Ring                        |
| 3 | SCB1353         | SCB150 70° Torch Head Kit     |
| 4 | SCP8014C/HF     | Plasma Handle Kit             |
| 5 | SCPSP1          | Screw Pack                    |
| 6 | SCP2516         | Plasma Safety Trigger         |
| 7 | *SCP15019-40 -# | Cable Assembly Complete x 4mt |
|   | *SCP15019-60 -# | Cable Assembly Complete x 6mt |
| 8 | P1509           | Extractor For Swirl Ring      |
| 9 | P169            | Circle Cutting Attachment Kit |